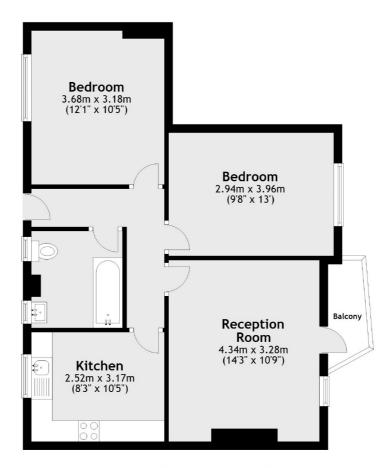

## Streatham Hill, SW2 £1,950 Per calendar month

This great two bedroom apartment has been finished to a modern standard throughout offering two spacious double bedrooms, spacious living room and private balcony. Perfect for two professional sharers looking for good transport links.

## Features

Two Double Bedrooms Separate Kitchen Wooden Floors Private Balcony Modern Bathroom Prime Location

Total area: approx. 61.0 sq. metres (656.9 sq. feet)

Streatham 105 Streatham Hill London SW2 4UG Lettings 020 8674 8400 Energy Rating: . We aim to make our particulars both accurate and reliable. However they are not guaranteed; nor do they form part of an offer or contract. If you require clarification on any points then please contact us, especially if you're traveling some distance to view. Please note that appliances and heating systems have not been tested and therefore no warranties can be given as to their good working order.