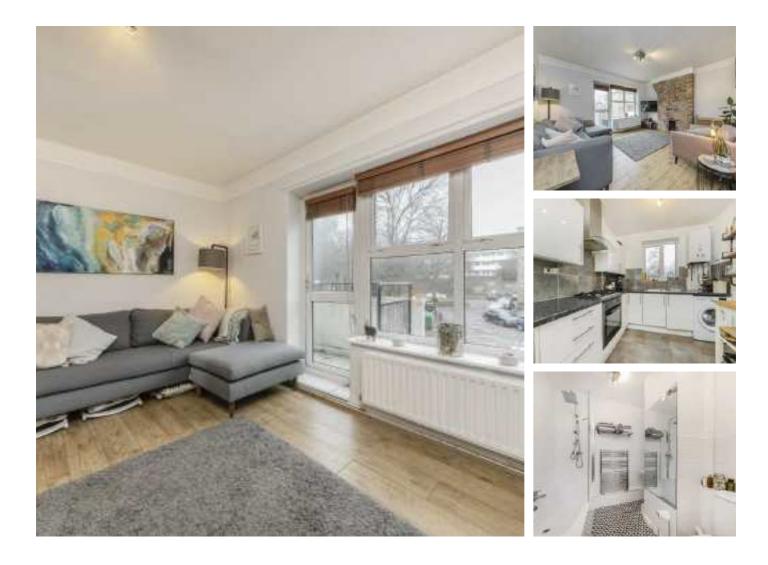

## Streatham Hill, SW2 £1,950 Per calendar month

This great two bedroom apartment has been finished to a modern standard throughout offering two spacious double bedrooms, spacious living room and private balcony. Perfect for two professional sharers looking for good transport links.

## Features

Two Double Bedrooms Separate Kitchen Wooden Floors Private Balcony Modern Bathroom Prime Location

Total area: approx. 61.0 sq. metres (656.9 sq. feet)

Streatham 105 Streatham Hill London SW2 4UG Lettings 020 8674 8400 Energy Rating: . We aim to make our particulars both accurate and reliable. However they are not guaranteed; nor do they form part of an offer or contract. If you require clarification on any points then please contact us, especially if you're traveling some distance to view. Please note that appliances and heating systems have not been tested and therefore no warranties can be given as to their good working order.