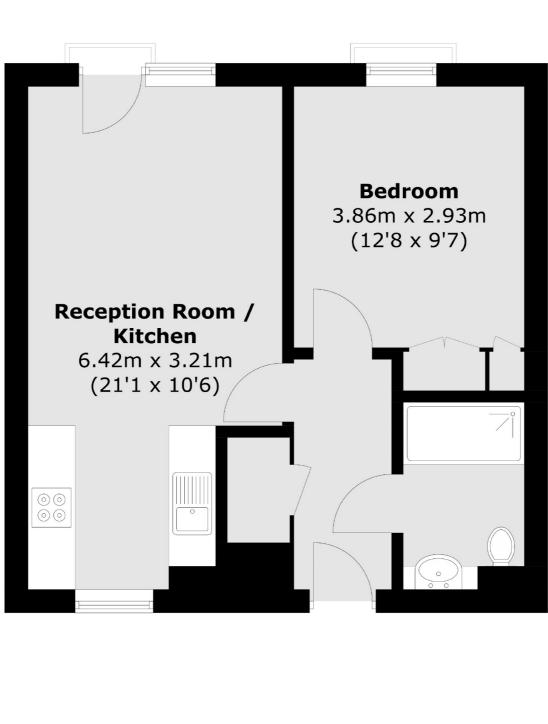

### Mountearl Gardens, London, SW16

Total area (approx.): 41.2 sq. m (443.5 sq. ft)

Streatham 105 Streatham Hill London SW2 4UG Sales 020 8674 7400 Energy Rating: B. We aim to make our particulars both accurate and reliable. However they are not guaranteed; nor do they form part of an offer or contract. If you require clarification on any points then please contact us, especially if you're traveling some distance to view. Please note that appliances and heating systems have not been tested and therefore no warranties can be given as to their good working order.