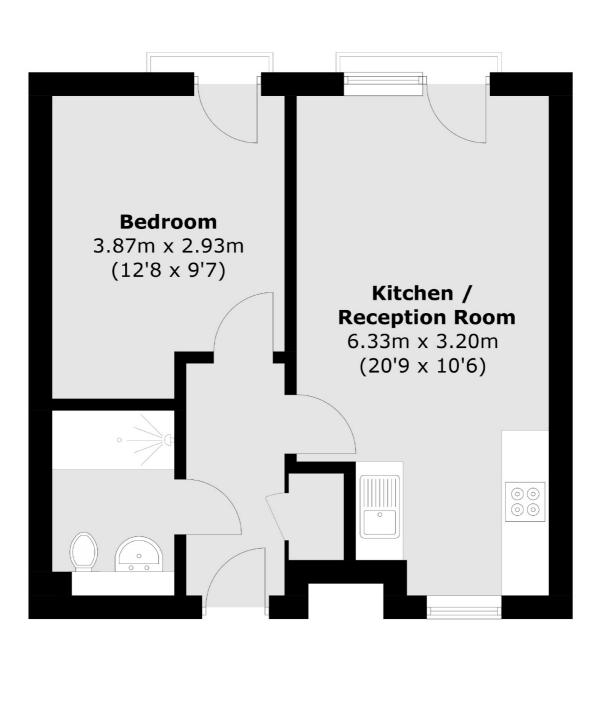

### Mountearl Gardens, London, SW16

Total area (approx.): 39.7 sq. m (427.3 sq. ft)

Streatham 105 Streatham Hill London SW2 4UG Sales 020 8674 7400 Energy Rating: B. We aim to make our particulars both accurate and reliable. However they are not guaranteed; nor do they form part of an offer or contract. If you require clarification on any points then please contact us, especially if you're traveling some distance to view. Please note that appliances and heating systems have not been tested and therefore no warranties can be given as to their good working order.