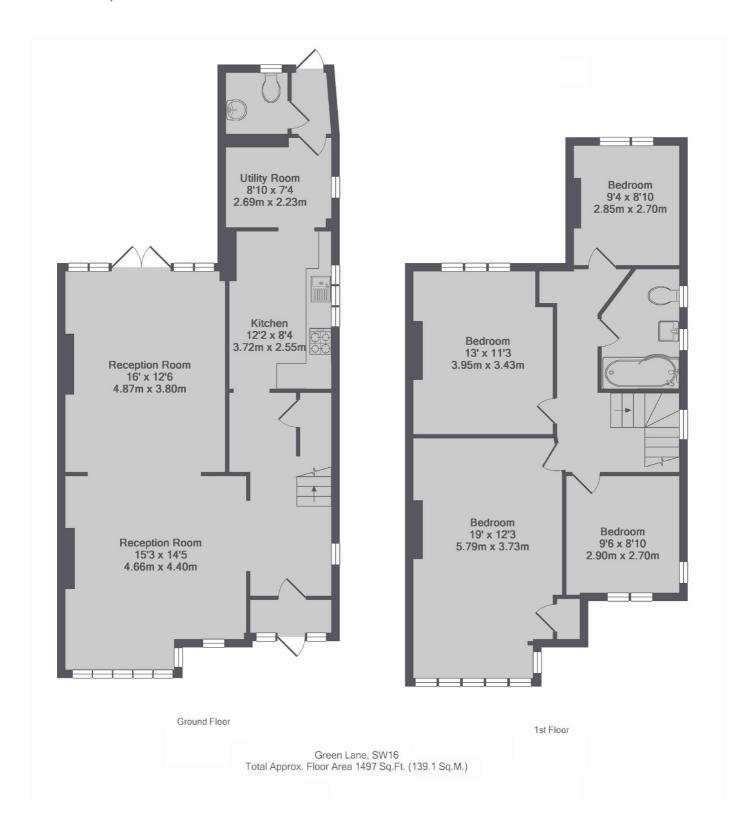

## Green Lane, SW16

£3,200 Per calendar month

A great four bedroom house finished to a high standard throughout, offering great size bedrooms, a private garden and off street parking with side access to private garage.

## **Features**

Four Bedrooms Fully Renovated Two Bathrooms Off Street Parking Private Garden Garage

Streatham 020 8674 8400 dexters.co.uk