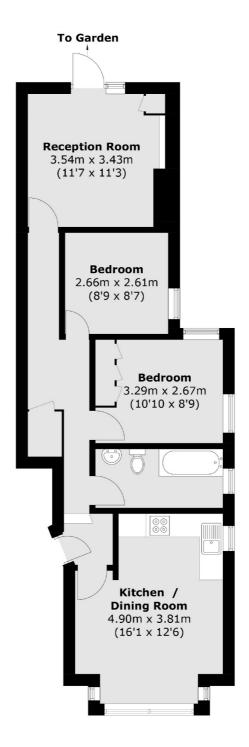

## Leigham Vale, SW16 £475,000

This two bedroom period conversion is being offered to the market with no onward chain. This bright property benefits from a separate, front facing kitchen/diner, two double bedrooms, a bright rear living room with doors leading out to a beautiful large garden.

## Leigham Vale, London, SW16

Total area (approx.): 62.1 sq. m (668.4 sq. ft)

Streatham

London

Sales

SW24UG

105 Streatham Hill

020 8674 7400