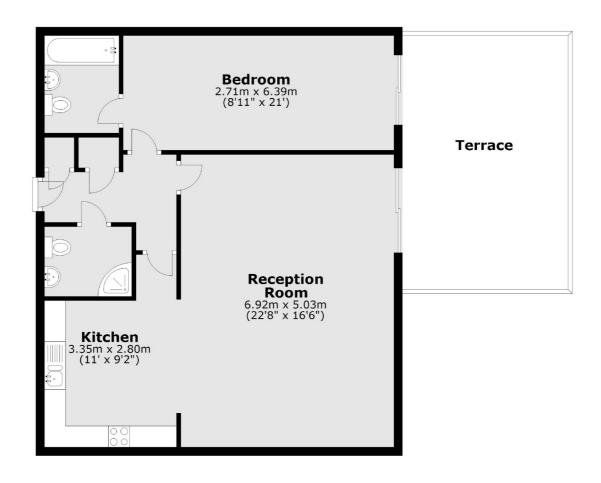

## Streatham High Road, SW16 £399,000

At over 850sqft this huge one bedroom penthouse is perfect for any buyer looking for plenty of space to entertain and enjoy. This lovely home has a large bedroom, modern shower room and separate kitchen. The added bonus of a large terrace is perfect for those summer evenings.

## **Features**

Over 850sqft
Private Terrace
Separate Kitchen
Immaculate Condition
Fantastic Entertaining Space
Close to Station

Streatham 020 8674 7400 dexters.co.uk

## Streatham High Road, London, SW16

Main area: Approx. 80.3 sq. metres (864.0 sq. feet)

Plus roof terrace, approx. 24.1 sq. metres (259.0 sq. feet)

Streatham

London

Sales

SW24UG

105 Streatham Hill