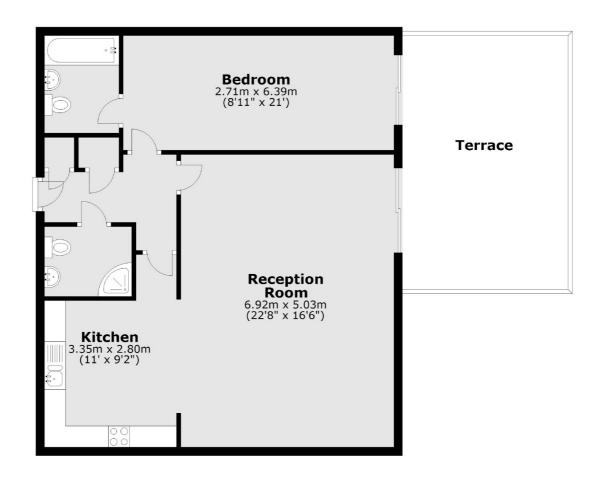

## Streatham High Road, SW16 £410,000

At over 850sqft this huge one bedroom penthouse is perfect for any buyer looking for plenty of space to entertain and enjoy. This lovely home has a large bedroom, modern shower room and separate kitchen. The added bonus of a large terrace is perfect for those summer evenings.

## **Features**

Over 850sqft
Private Terrace
Separate Kitchen
Immaculate Condition
Fantastic Entertaining Space
Close to Station

Streatham 020 8674 7400 dexters.co.uk

## Streatham High Road, London, SW16

Main area: Approx. 80.3 sq. metres (864.0 sq. feet)

Plus roof terrace, approx. 24.1 sq. metres (259.0 sq. feet)

Streatham

London

Sales

SW24UG

105 Streatham Hill