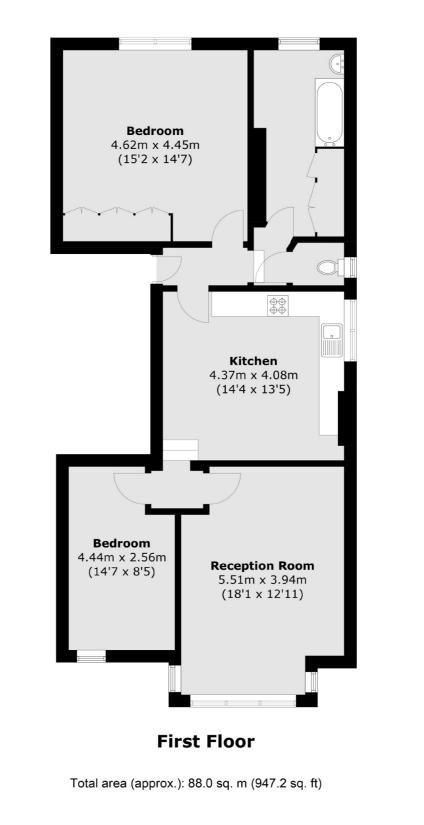

## Grasmere Road, SW16 £500,000

At just under 950sqft is this two double bedroom apartment. This charming home has ample living space with large kitchen diner and separate front facing reception and two double bedrooms with large bathroom. This period property also has the added benefit of a communal garden, double glazed sash windows and a share in the freehold.

#### Features

Two Double Bedrooms Communal Garden Kitchen/Diner Separate Reception Share of Freehold Quiet Location