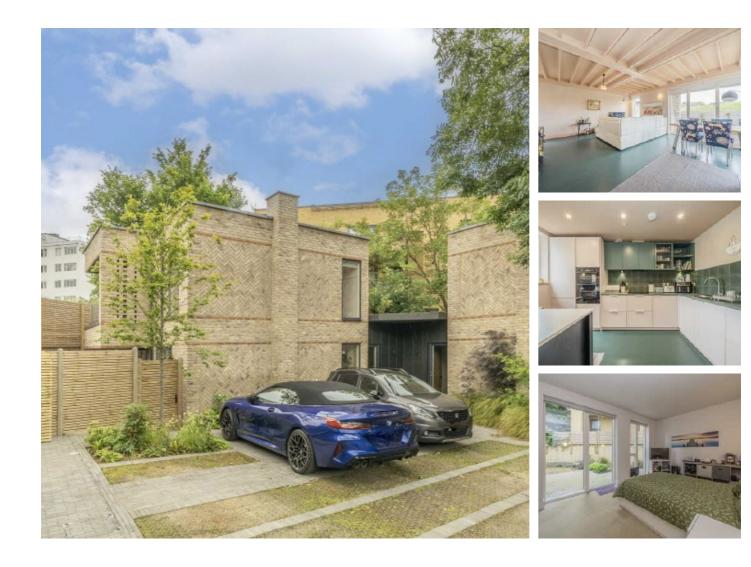

## **Palace Road, SW2** £1,095,000

A modern 1220 sq ft three bedroom future proofed semi detached home set withing a small gated development off Brixton Hill.

Palace Road is a pretty tree lined residential street close to the junction of Brixton & Streatham Hill.

### Features

Upside Down Living Gated Development 26ft Open Plan Reception Two Bathrooms Wrap Around Garden & Balcony Off Street Parking