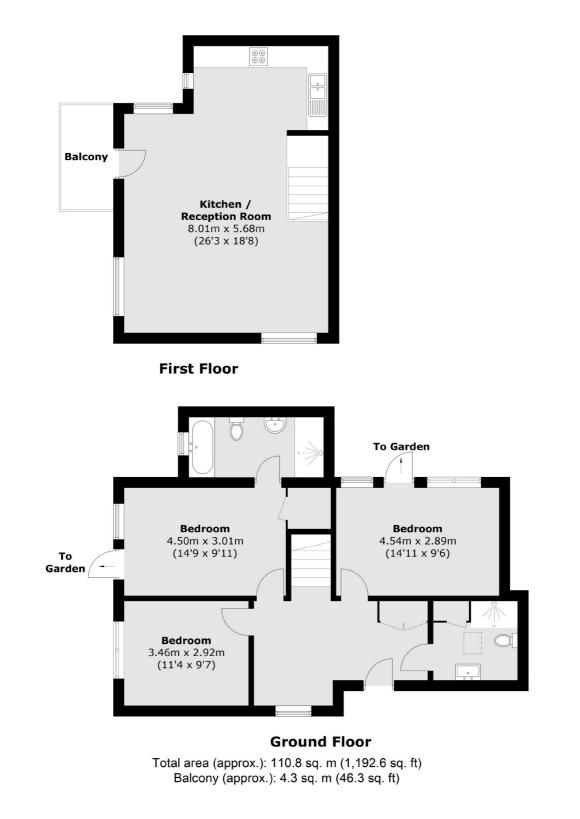

## **Palace Road, SW2** £1,095,000

A modern 1220 sq ft three bedroom future proofed semi detached home set withing a small gated development off Brixton Hill.

Palace Road is a pretty tree lined residential street close to the junction of Brixton & Streatham Hill.

### Features

Upside Down Living Gated Development 26ft Open Plan Reception Two Bathrooms Wrap Around Garden & Balcony Off Street Parking