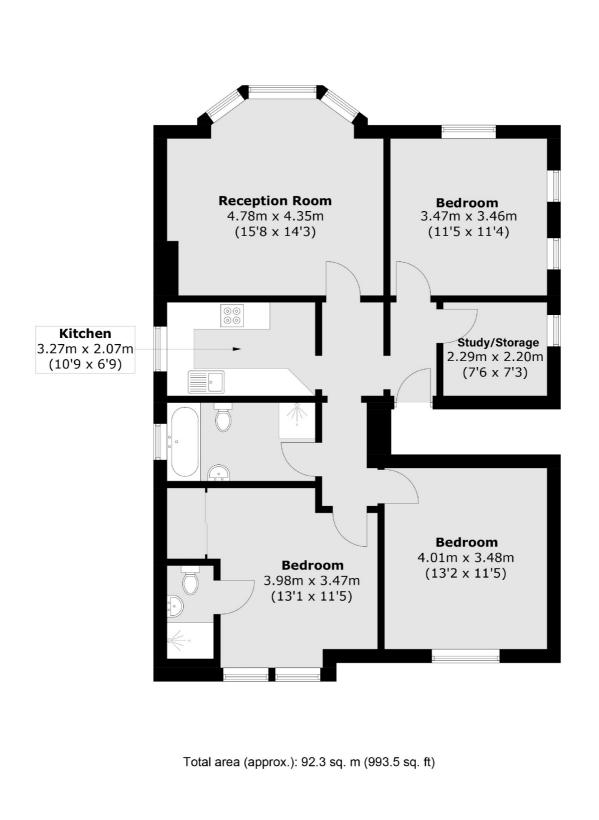

## Woodfield Avenue, SW16

At just under 1,000sqft is this three double bedroom property. With a large reception room and a separate kitchen this property has a versatile layout. All of the rooms are spacious and the main bedroom has a modern en-suite. The family bathroom has been fully renovated by the current owners and houses a four piece suite. There is also a further room ideal for storage or a study.