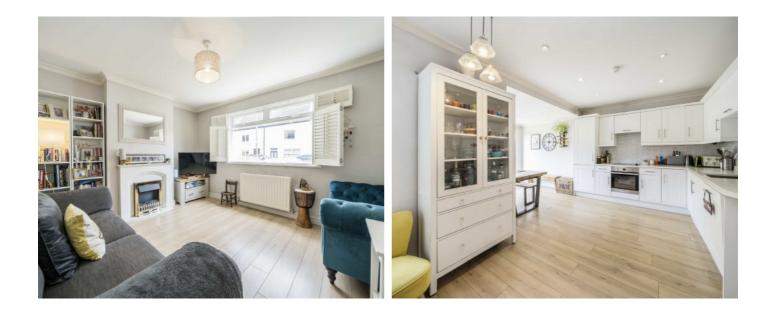

## **Besley Street, SW16**

Spread over three floors is this modern, four bedroom, family home. Via a spacious entrance hall, a separate reception room is located at the front of the property. To the rear is a an open, kitchen diner with downstairs w/c, this room is bright and spacious and has sliding doors onto the charming garden.