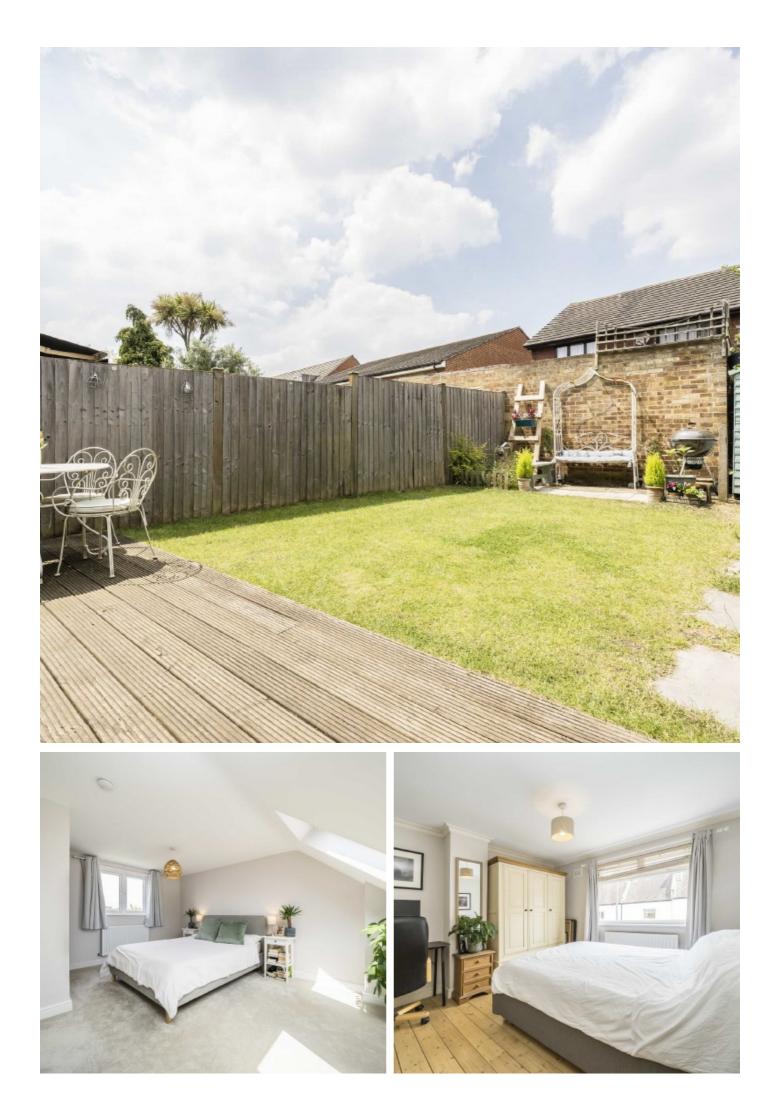

## **Besley Street, SW16**

Spread over three floors is this modern, four bedroom, family home. Via a spacious entrance hall, a separate reception room is located at the front of the property. To the rear is a an open, kitchen diner with downstairs w/c, this room is bright and spacious and has sliding doors onto the charming garden.

Upstairs the current owners have added a loft conversion creating a brilliant main bedroom and shower room as well as plenty of storage. On the first floor there are two double bedrooms as well as a further bedroom which is currently used as a study. The family bathroom is situated at the top of the stairs and services all bedrooms on the first floor. This home is perfect for a growing family being ready to move straight into and also currently has planning permission for the ground floor side return.