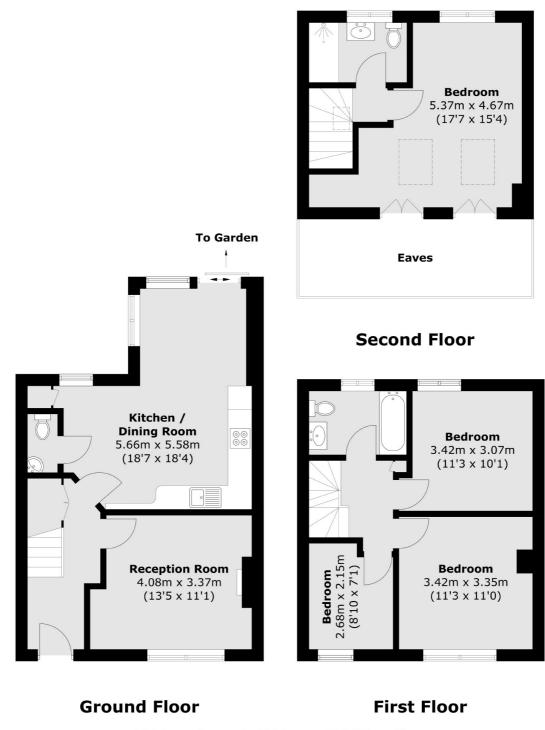

## **Besley Street, SW16**

Spread over three floors is this modern, four bedroom, family home. Via a spacious entrance hall, a separate reception room is located at the front of the property. To the rear is a an open, kitchen diner with downstairs w/c, this room is bright and spacious and has sliding doors onto the charming garden.

Upstairs the current owners have added a loft conversion creating a brilliant main bedroom and shower room as well as plenty of storage. On the first floor there are two double bedrooms as well as a further bedroom which is currently used as a study. The family bathroom is situated at the top of the stairs and services all bedrooms on the first floor. This home is perfect for a growing family being ready to move straight into and also currently has planning permission for the ground floor side return.

## Besley Street, London, SW16

Total area (approx.): 107.1 sq. m (1,152.8 sq. ft) (Excluding Eaves)

Streatham 105 Streatham Hill London SW2 4UG Sales 020 8674 7400 Energy Rating: . We aim to make our particulars both accurate and reliable. However they are not guaranteed; nor do they form part of an offer or contract. If you require clarification on any points then please contact us, especially if you're traveling some distance to view. Please note that appliances and heating systems have not been tested and therefore no warranties can be given as to their good working order.