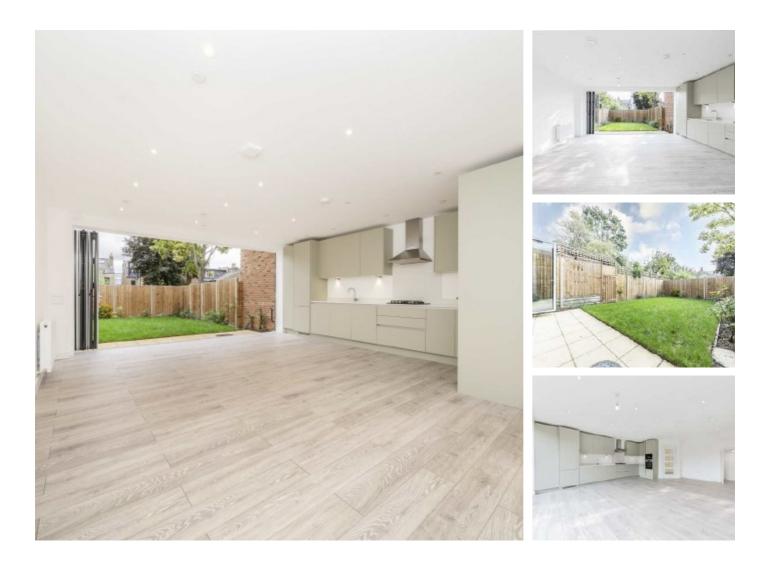

## Kingsmead Road, SW2 £700,000

Quietly tucked away in a gated mews is this highly energy-efficient home, including gas central heating and solar panels on the roof. There are two double bedrooms with built-in wardrobes, two bathrooms and a downstairs W.C. Topped off with a large private garden.

### Features

Two Double Bedrooms Two Bathrooms Photovoltaic Solar Panels EPC "A" Rating Downstairs W.C + Storage Large Private Garden