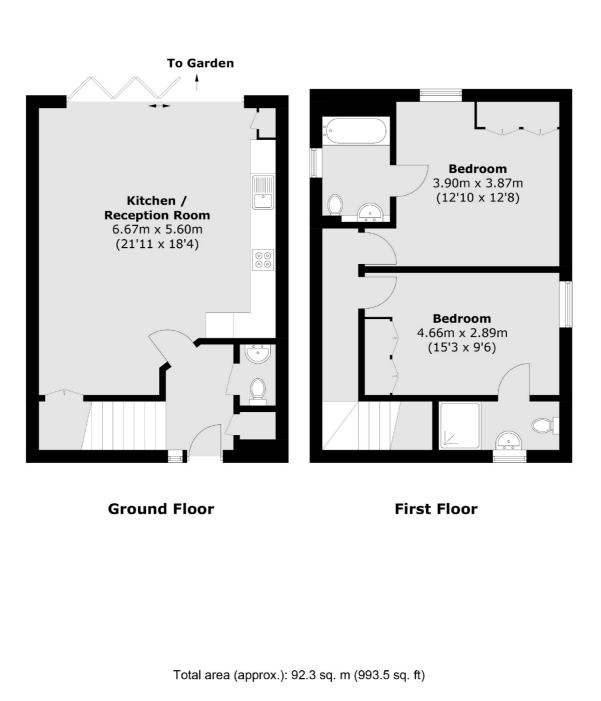

## Kingsmead Road, SW2 £700,000

Quietly tucked away in a gated mews is this highly energy-efficient home, including gas central heating and solar panels on the roof. There are two double bedrooms with built-in wardrobes, two bathrooms and a downstairs W.C. Topped off with a large private garden.

### Features

Two Double Bedrooms Two Bathrooms Photovoltaic Solar Panels EPC "A" Rating Downstairs W.C + Storage Large Private Garden