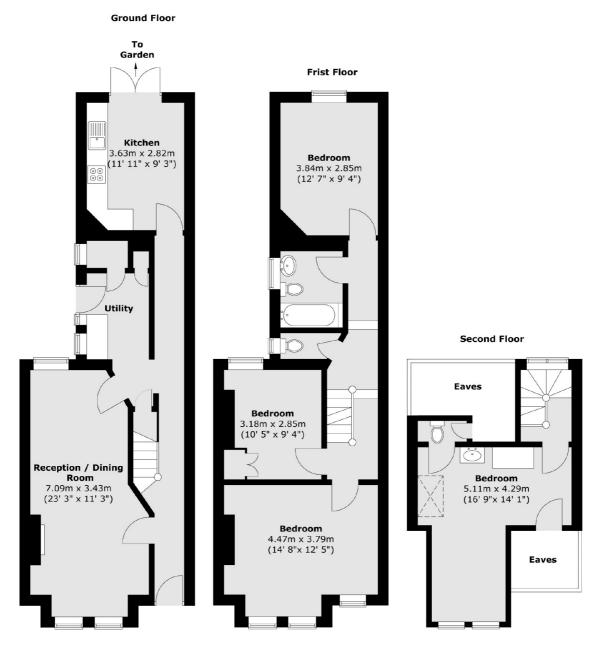

## **Amesbury Avenue, SW2**

Spread over three floors is this period, four bedroom family home. Offered with no onward chain is this charming property, with plenty of potential and ample space. This property has a large double reception, kitchen/diner, separate utility and charming courtyard garden.

Upstairs there are four bedrooms spread over two floors, the first floor has a large primary bedroom to the front with two further double rooms, serviced by a family bathroom and separate w/c. On the top floor is a large bedroom which houses a shower, separate toilet and small kitchenette, ideal for a Au Pair or lodger.

## Amesbury Avenue, London, SW2

Total area (approx.) : 125.1 sq. m (1347 sq. ft) (Excluding Eaves)

Streatham

London

Sales

SW24UG

105 Streatham Hill

020 8674 7400