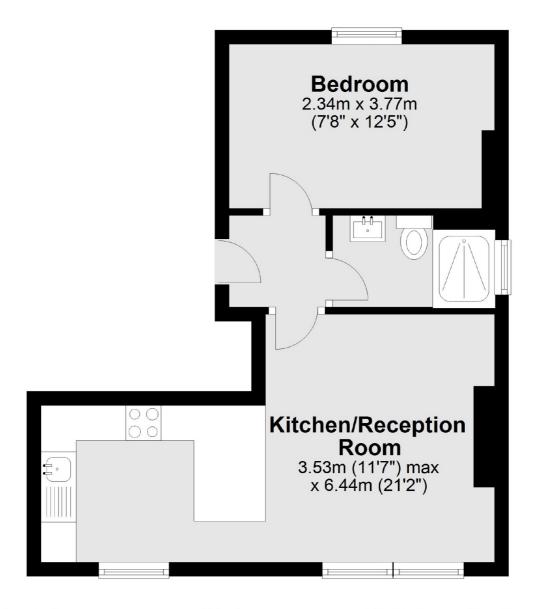

## Blegborough Road, SW16

£1,550 Per calendar month

A modern one double bedroom flat finished to a high standard, open plan kitchen/reception, double bedroom with plenty of storage. Perfect for a single professional or couple.

### **First Floor**

Total area: approx. 33.0 sq. metres (355.6 sq. feet)

Streatham

SW2 4UG

020 8674 8400

London

Lettings

105 Streatham Hill