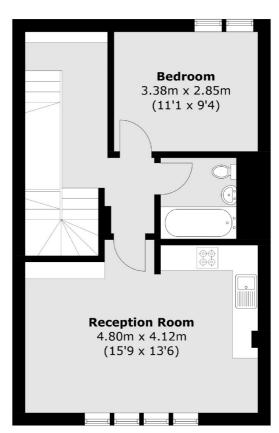

### **Third Floor**

**First Floor** 

**Second Floor** 

Total area (approx.): 70.4 sq. m (757.8 sq. ft)

020 8674 7400