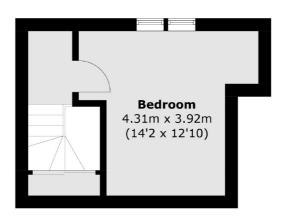

### **Third Floor**

**First Floor** 

**Second Floor** 

Total area (approx.): 70.4 sq. m (757.8 sq. ft)

020 8674 7400