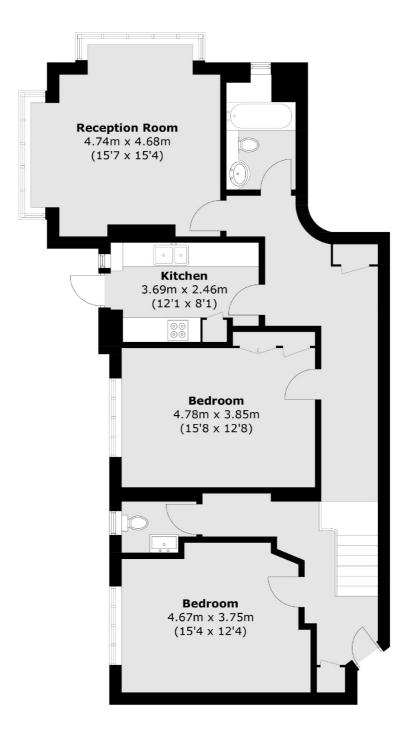

## Palace Road, SW2 £435,000

OFFERS OVER - At over 1,000sqft, and rare to the area is this two double bedroom art-deco flat. Located on the ground floor this home has a separate kitchen, large reception, family bathroom and separate w/c. Benefiting from no onward chain and access to large communal grounds this property is ready for any purchaser to put their own stamp on it.

## Palace Road, London, SW2

Total area (approx.): 98.0 sq. m (1,054.9 sq. ft)

Streatham

London

Sales

SW24UG

105 Streatham Hill

020 8674 7400