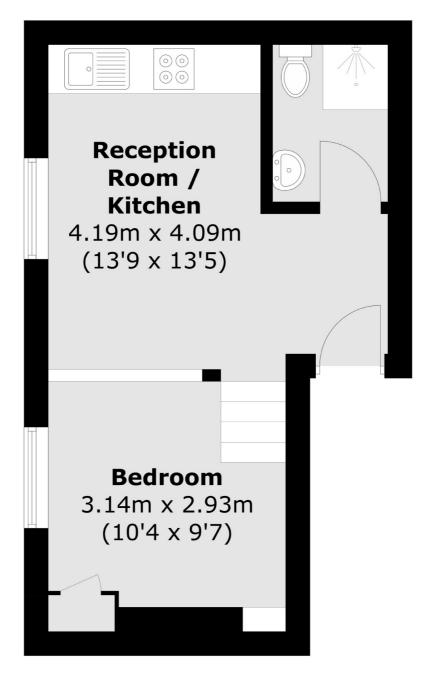

### Montrell Road, London, SW2

Total area (approx.): 26.2 sq. m (282.0 sq. ft)

Streatham 105 Streatham Hill London SW2 4UG Sales 020 8674 7400 Energy Rating: C. We aim to make our particulars both accurate and reliable. However they are not guaranteed; nor do they form part of an offer or contract. If you require clarification on any points then please contact us, especially if you're traveling some distance to view. Please note that appliances and heating systems have not been tested and therefore no warranties can be given as to their good working order.