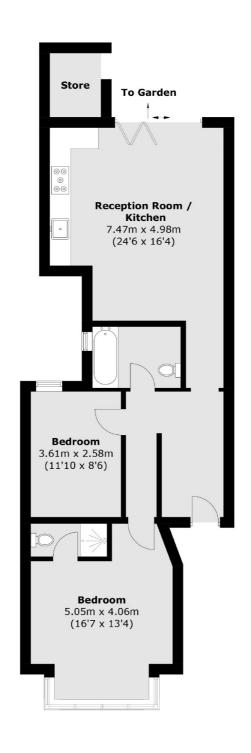

## Wyatt Park Road, SW2 £625,000

Offered with no onward chain is this newly renovated, two double bedroom, period conversion. At just under 800qft, this property has two bathrooms, with one being en-suite as well as a large open-plan living space.

## Wyatt Park Road, London, SW2

Total area (approx.): 73.2 sq. m (787.9 sq. ft) Store: 2.7 sq. m (29.1 sq. ft)

020 8674 7400