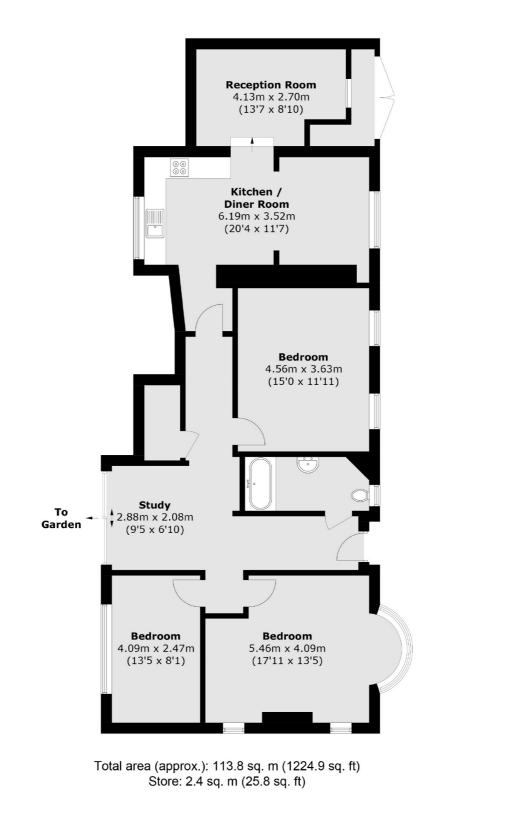

## **Ryecroft Road, SW16**

OFFERS OVER. At over 1,200sqft this property is rare to the area. With three double bedrooms as well as plenty of living space, this property is ideal for anyone wanting a spacious and flexible layout.

## Features

Three Bedrooms Own Front Door Large Garden Close to Common Plenty of living space Study Area