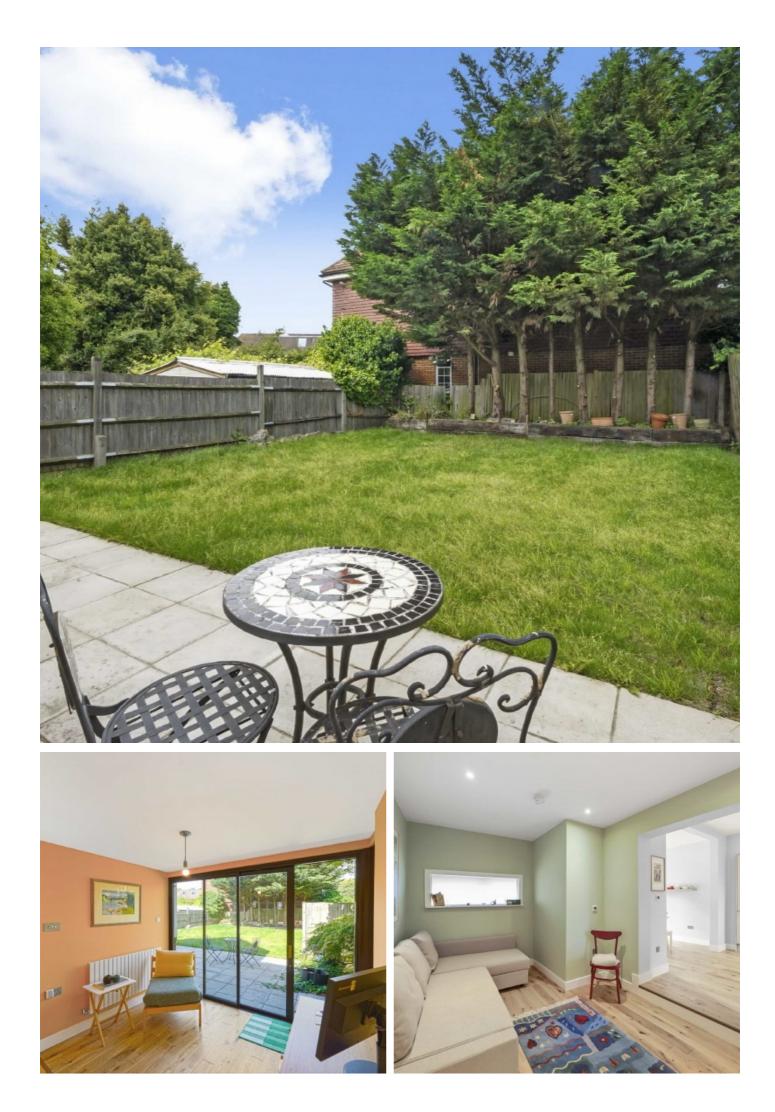

This home is sold with no onward chain, its own front door and a parking space. The mature, large garden to the rear has both a paved and lawn area as well as tall trees creating privacy at the back.

Ryecroft Road is a quiet crescent situated next to Streatham Common and Norwood Grove. The property is sat equidistant between West Norwood and Streatham Stations which provide access into the city. This road holds some of the most prestigious houses in the area.

## Features

Three Bedrooms Own Front Door Large Garden Close to Common Plenty of living space Study Area