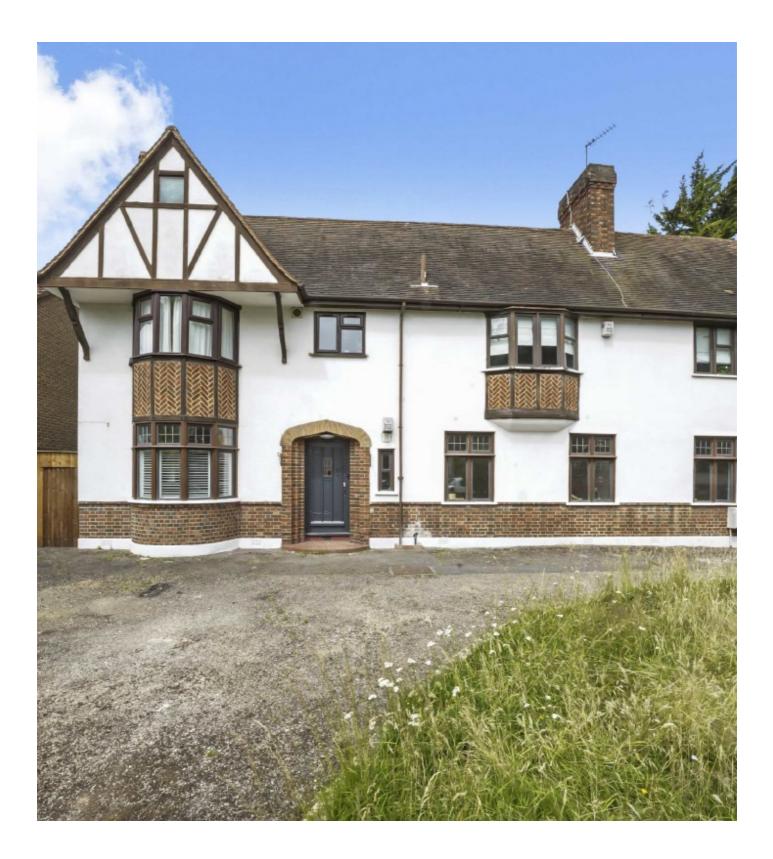

## **Ryecroft Road, SW16** £575,000

## **Ryecroft Road, SW16**

OFFERS OVER. At over 1,200sqft this property is rare to the area. With three double bedrooms as well as plenty of living space, this property is ideal for anyone wanting a spacious and flexible layout.

This home is sold with no onward chain, its own front door and a parking space. The mature, large garden to the rear has both a paved and lawn area as well as tall trees creating privacy at the back.

Ryecroft Road is a quiet crescent situated next to Streatham Common and Norwood Grove. The property is sat equidistant between West Norwood and Streatham Stations which provide access into the city. This road holds some of the most prestigious houses in the area.