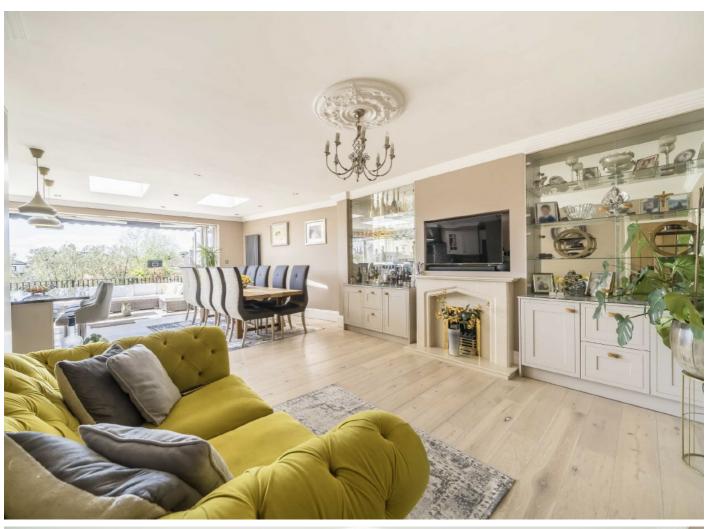

On the ground floor, there is a large front reception room which is linked to the large kitchen/diner with bi-fold doors leading out to a lovely terrace with stairs down to a large south-facing garden making it a great space for entertaining. There is a large outbuilding at the back of the garden which is currently being used as a gym/salon.