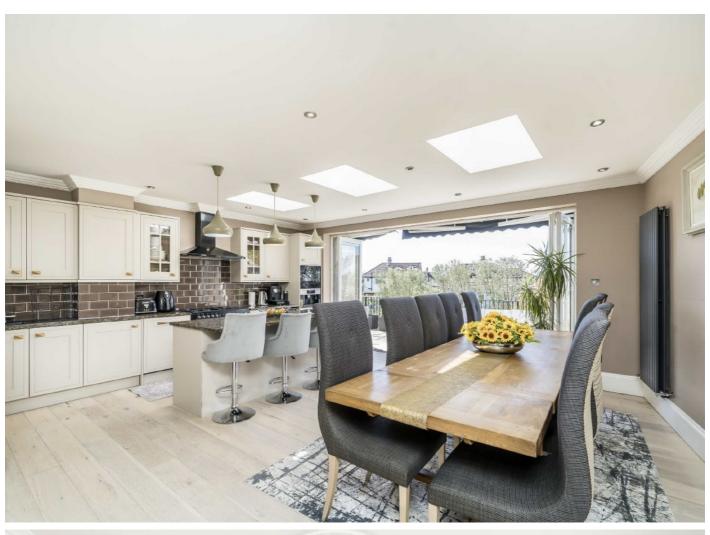

On the ground floor, there is a large front reception room which is linked to the large kitchen/diner with bi-fold doors leading out to a lovely terrace with stairs down to a large south-facing garden making it a great space for entertaining. There is a large outbuilding at the back of the garden which is currently being used as a gym/salon.