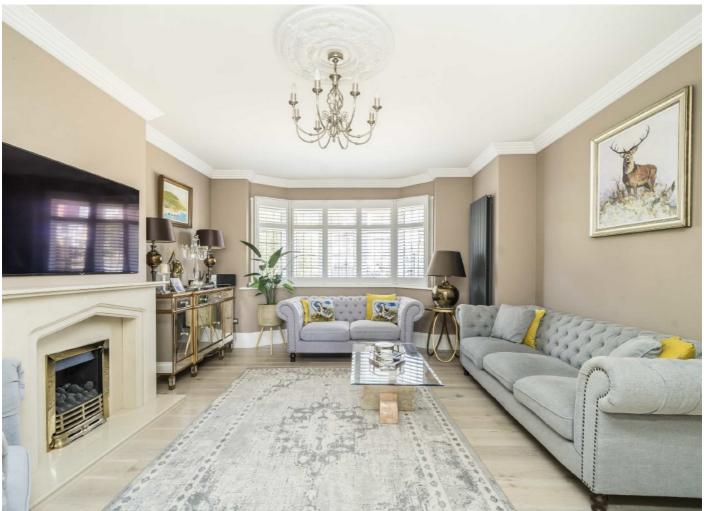

On the ground floor, there is a large front reception room which is linked to the large kitchen/diner with bi-fold doors leading out to a lovely terrace with stairs down to a large south-facing garden making it a great space for entertaining. There is a large outbuilding at the back of the garden which is currently being used as a gym/salon.