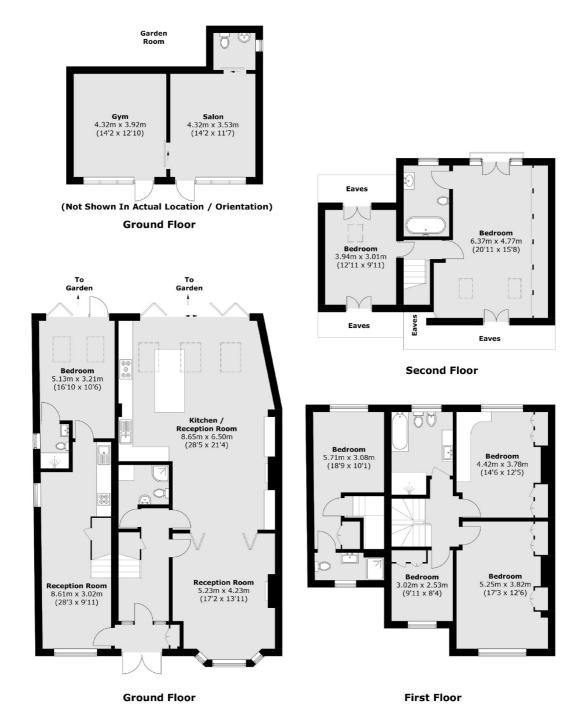

On the ground floor, there is a large front reception room which is linked to the large kitchen/diner with bi-fold doors leading out to a lovely terrace with stairs down to a large south-facing garden making it a great space for entertaining. There is a large outbuilding at the back of the garden which is currently being used as a gym/salon.

On the first floor there are four great size bedrooms and two family bathrooms and ample built in storage throughout. The second floor benefits from a further two bedrooms with another family bathroom.

## Crescent Way, London, SW16

Total area (approx.): 268 sq. m (2,884.7 sq. ft)
Garden Room area (approx.): 35.7 sq. m (384.2 sq. ft)
(Excluding Eaves)

Energy Rating: We aim to make our particulars both accurate and reliable. However they are not guaranteed; nor do they form part of an offer or contract. If you require clarification on any points then please contact us, especially if you're traveling some distance to view. Please note that appliances and heating systems have not been tested and therefore no warranties can be given as to their good working order.