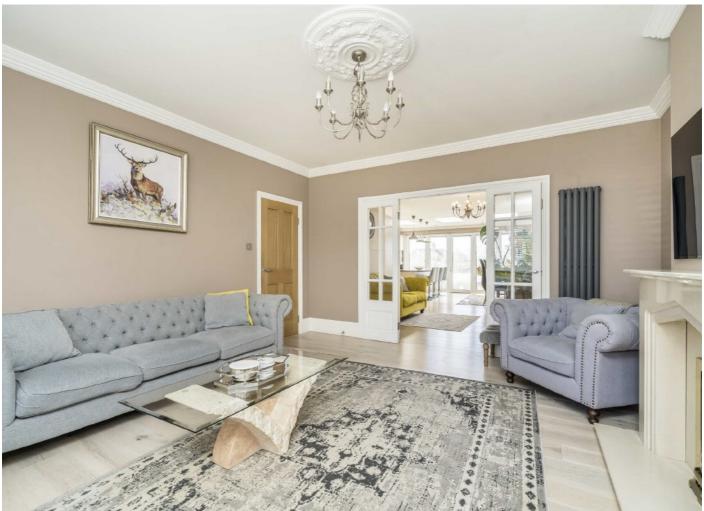

On the ground floor, there is a large front reception room which is linked to the large kitchen/diner with bi-fold doors leading out to a lovely terrace with stairs down to a large south-facing garden making it a great space for entertaining. There is a large outbuilding at the back of the garden which is currently being used as a gym/salon.