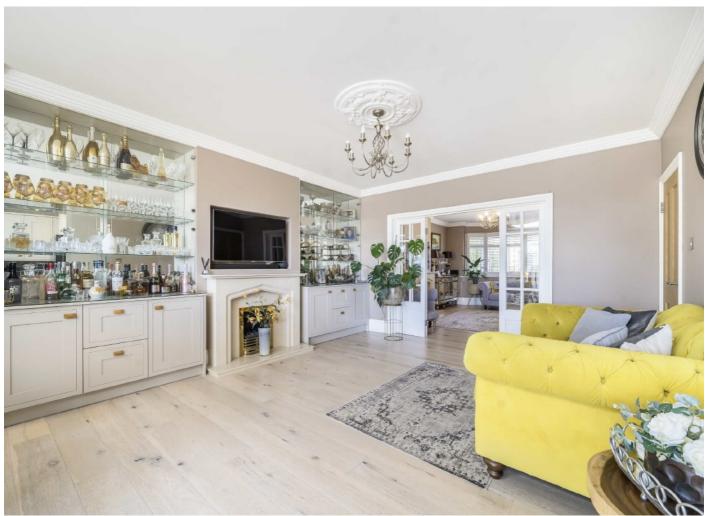

On the ground floor, there is a large front reception room which is linked to the large kitchen/diner with bi-fold doors leading out to a lovely terrace with stairs down to a large south-facing garden making it a great space for entertaining. There is a large outbuilding at the back of the garden which is currently being used as a gym/salon.