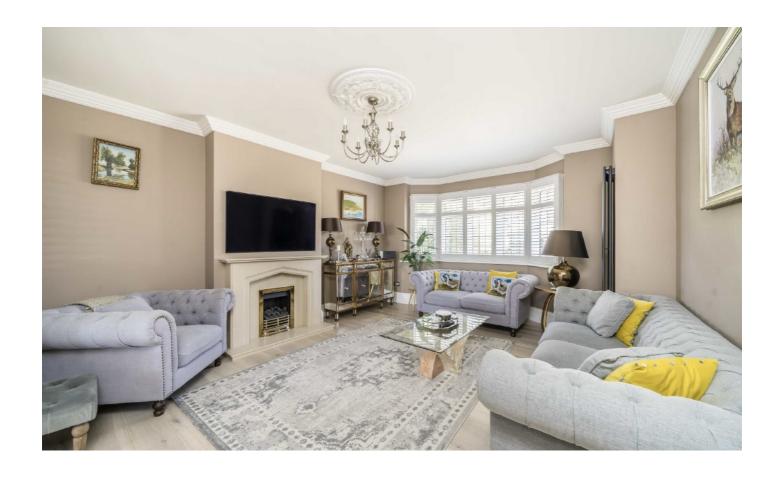

On the ground floor, there is a large front reception room which is linked to the large kitchen/diner with bi-fold doors leading out to a lovely terrace with stairs down to a large south-facing garden making it a great space for entertaining. There is a large outbuilding at the back of the garden which is currently being used as a gym/salon.