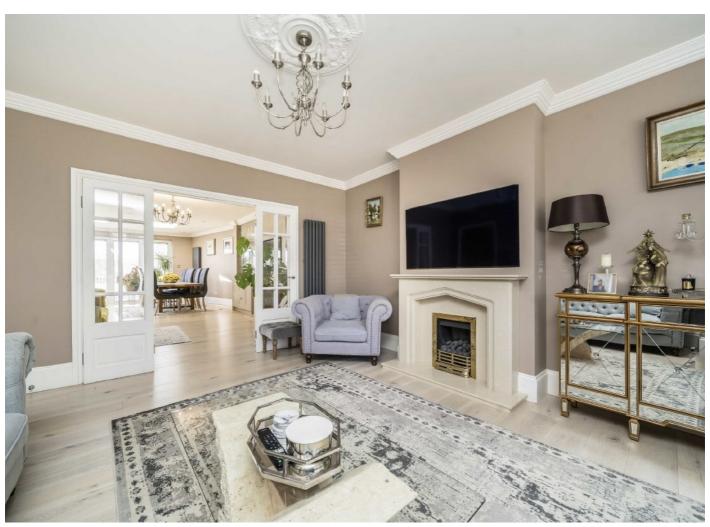

On the ground floor, there is a large front reception room which is linked to the large kitchen/diner with bi-fold doors leading out to a lovely terrace with stairs down to a large south-facing garden making it a great space for entertaining. There is a large outbuilding at the back of the garden which is currently being used as a gym/salon.