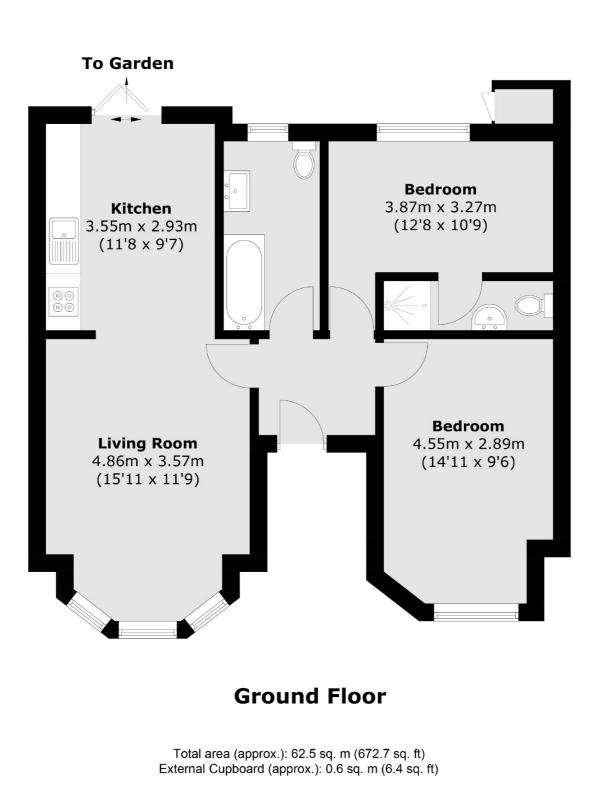

## Glencairn Road, SW16 £435,000

With a bright large double aspect living area, this ground floor flat has a landscaped private garden as well as two double bedrooms and two modern bathrooms. This home has been recently renovated and is being offered to the market with no onward chain.

#### Features

Two Bedrooms Two Bathrooms Chain Free Large Garden Double Fronted Flat Large Living Space