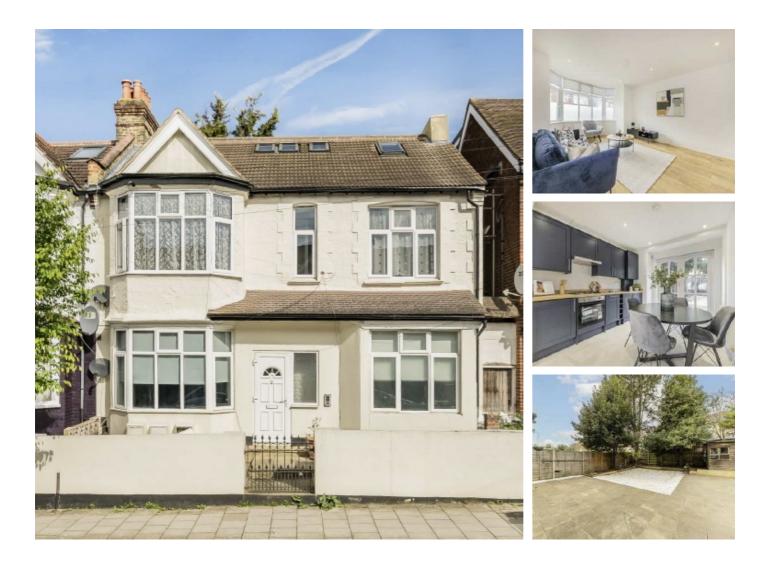

## Glencairn Road, SW16 £435,000

With a bright large double aspect living area, this ground floor flat has a landscaped private garden as well as two double bedrooms and two modern bathrooms. This home has been recently renovated and is being offered to the market with no onward chain.

#### Features

Two Bedrooms Two Bathrooms Chain Free Large Garden Double Fronted Flat Large Living Space