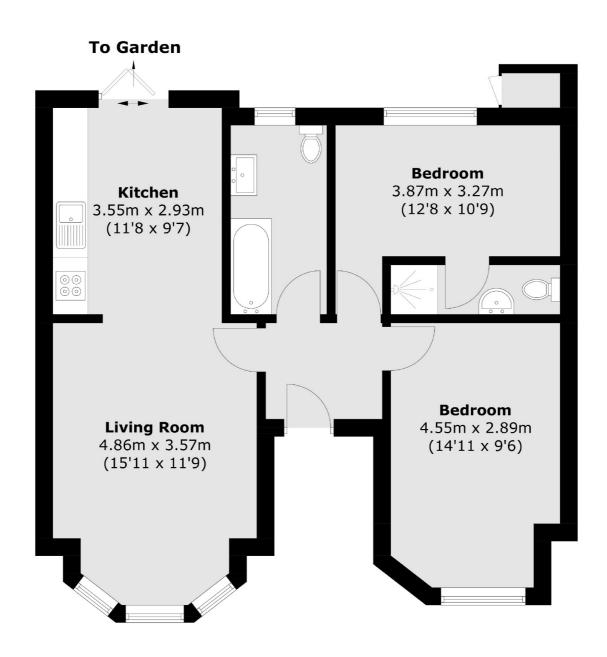

### **Ground Floor**

Total area (approx.): 62.5 sq. m (672.7 sq. ft) External Cupboard (approx.): 0.6 sq. m (6.4 sq. ft)

Streatham

SW2 4UG

020 8674 7400

London

Sales

105 Streatham Hill