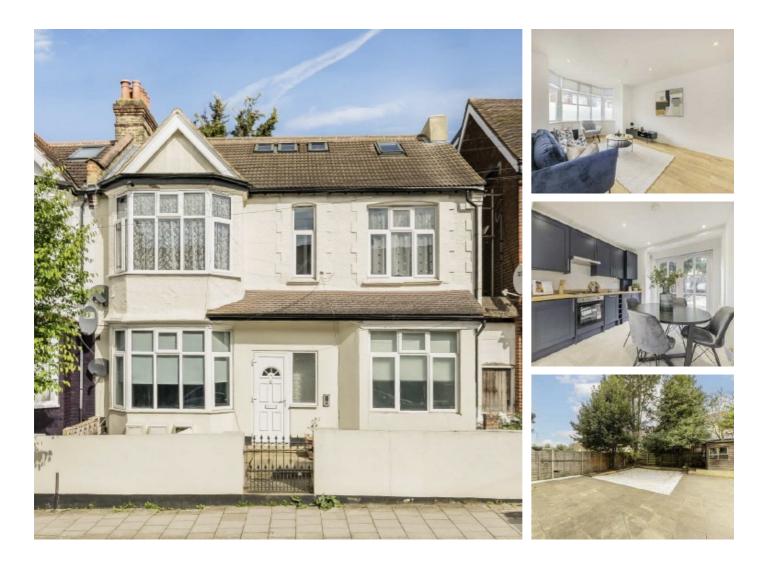

## Glencairn Road, SW16 £499,950

With a bright large double aspect living area, this ground floor flat has a landscaped private garden as well as two double bedrooms and two modern bathrooms. This home has been recently renovated and is being offered to the market with no onward chain.

Glencairn Road is within close proximity to the open spaces of Streatham Common and also offers easy access to Streatham Common mainline station and various bus routes to the city.

#### Features

Two Bedrooms Two Bathrooms Chain Free Large Garden Double Fronted Flat Large Living Space