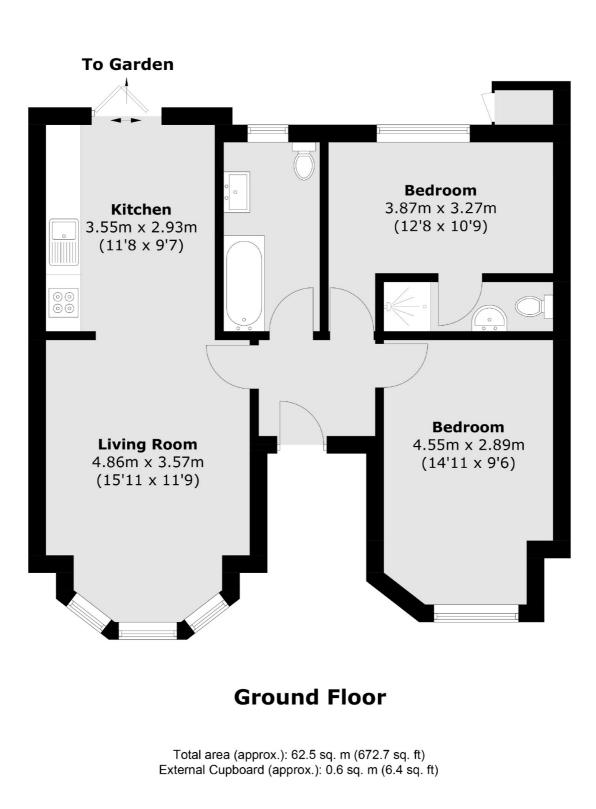

## Glencairn Road, SW16 £499,950

With a bright large double aspect living area, this ground floor flat has a landscaped private garden as well as two double bedrooms and two modern bathrooms. This home has been recently renovated and is being offered to the market with no onward chain.

#### Features

Two Bedrooms Two Bathrooms Chain Free Large Garden Double Fronted Flat Large Living Space