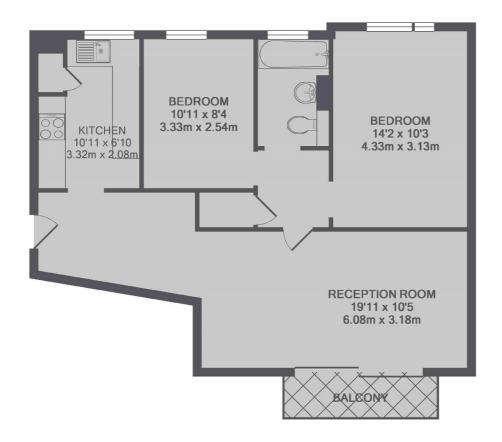

## Leigham Court Road, London, SW16

TOTAL APPROX. FLOOR AREA 722 SQ.FT. (67.1 SQ.M.)

Streatham

SW2 4UG

020 8674 8400

London

Lettings

105 Streatham Hill