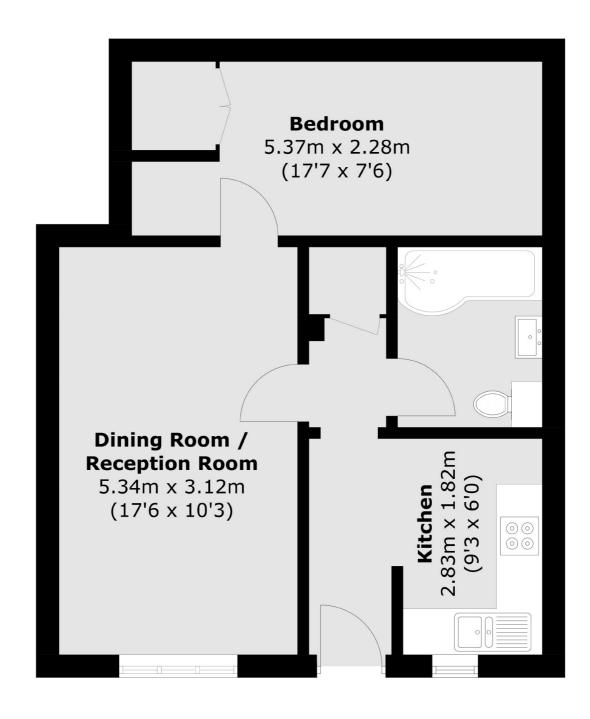

## Knollys Road, SW16 £250,000

A unique ground floor studio apartment with private entrance and direct access to well kept communal gardens. Similar in size to many one bedroom flats and with a separate sleeping area and modern kitchen it provides the ideal step onto the property ladder.

## Knollys Road, London, SW16

Total area (approx.): 46.9 sq. m (504.8 sq. ft)

Streatham

London

Sales

SW24UG

105 Streatham Hill

020 8674 7400