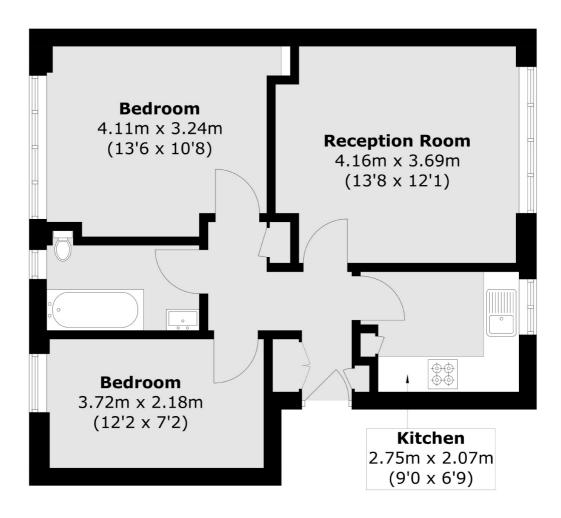

### **Third Floor**

Total area (approx.):52.4 sq. m (564.0 sq. ft)

020 8674 7400

Streatham