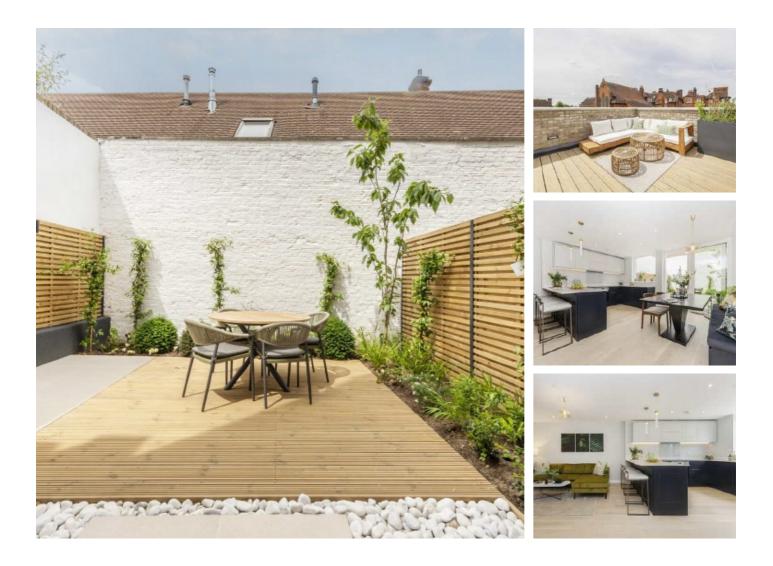

## Knights Hill, SE27 £800,000

A three/four bedroom family home with just under 1,400 square feet of living space including large kitchen diner. The green open spaces of Streatham Common are also nearby with 62 acres of green open space to enjoy included the well known Rookery.

\*\* Final Two Houses Remain! \*\*

Knights Hill is a secluded and very private Mews development set back from the road behind secure electric gates. It is a short walk from West Norwood Station with connections into London Victoria & London Bridge.

### Features

Three/Four Bedrooms Private Mews Development 'Pod' Room - Study/Studio Estimated EPC Rating 'A' Air Source Heat Pump Solar Panel System