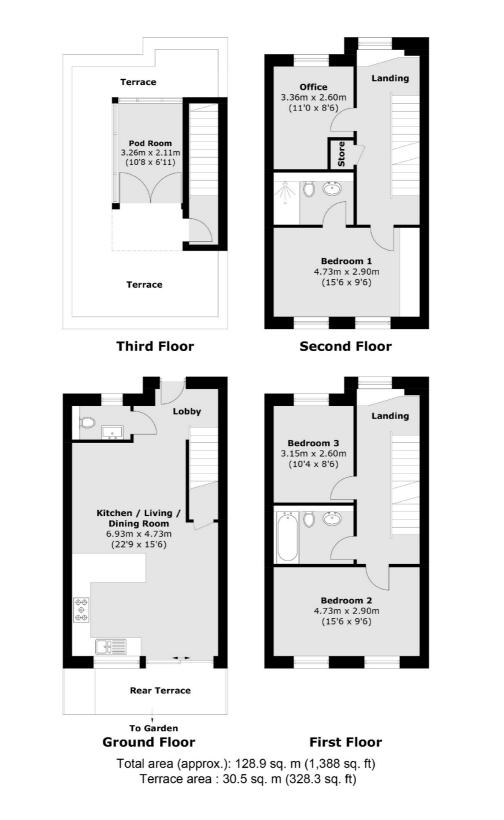

## Knights Hill, SE27 £800,000

A three/four bedroom family home with just under 1,400 square feet of living space including large kitchen diner. The green open spaces of Streatham Common are also nearby with 62 acres of green open space to enjoy included the well known Rookery.

### Features

Three/Four Bedrooms Private Mews Development 'Pod' Room - Study/Studio Estimated EPC Rating 'A' Air Source Heat Pump Solar Panel System