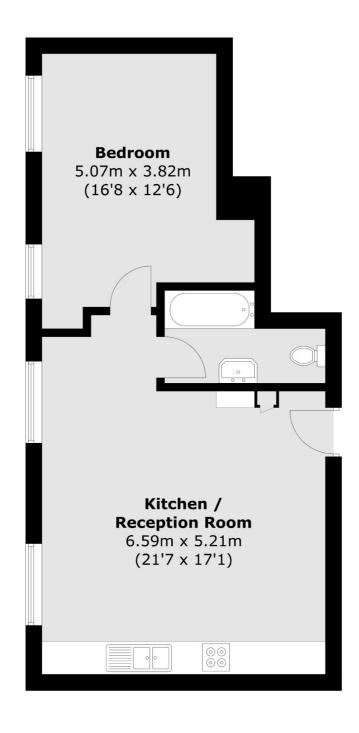

## London Road, SW16 £300,000

At just under 550sqft this modern one double bedroom flat is in great condition throughout. This home has a spacious open-plan kitchen/living room, large bedroom and is being offered with no onward chain.

## London Road, London, SW16

Total area (approx.): 50.7 sq. m (545.7 sq. ft)

Streatham

SW24UG

London

Sales

105 Streatham Hill

020 8674 7400