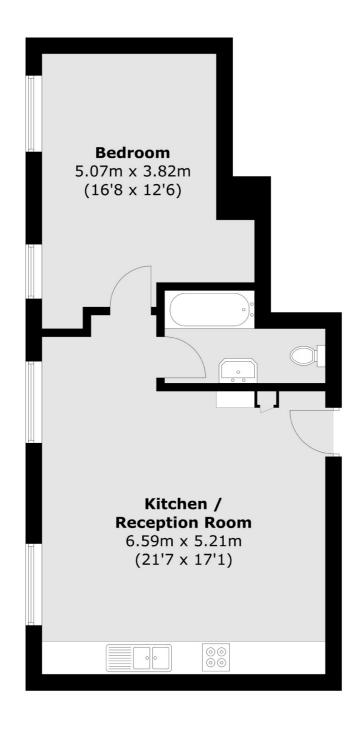

## London Road, London, SW16

Total area (approx.): 50.7 sq. m (545.7 sq. ft)

Streatham

SW24UG

London

Sales

105 Streatham Hill

020 8674 7400