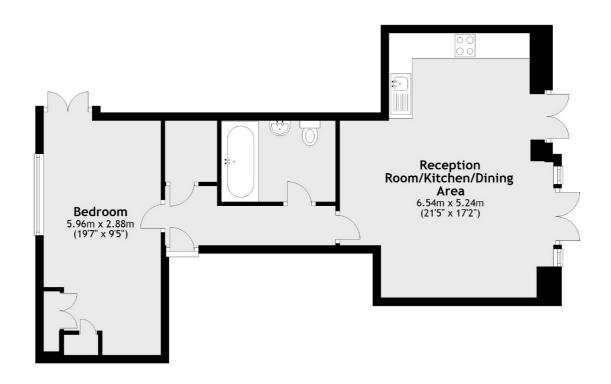

## Ambleside Avenue, SW16 £425,000

At over 650sqft this large one double bedroom has a large and bright open-plan living accommodation. A good sized patio is ideal for summer evenings and entertaining. The bedroom has space for both sleeping and storage with a dressing area to the right when you walk in. This home also has a further communal garden and is offered to the market with no onward chain.

## Ambleside Avenue, London, SW16

Total area: approx. 60.4 sq. metres (650.5 sq. feet)

Streatham

London

Sales

SW24UG

105 Streatham Hill

020 8674 7400