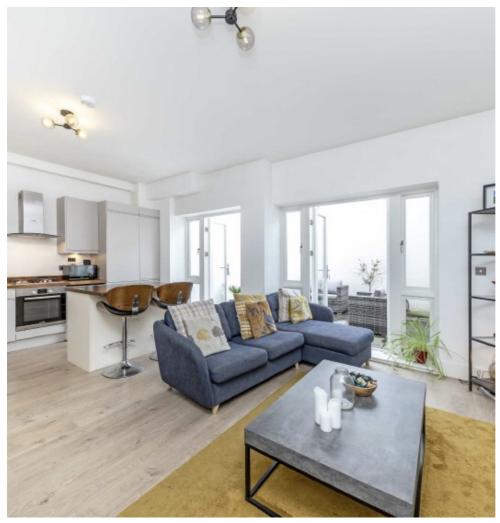

## Ambleside Avenue, SW16 £425,000

At over 650sqft this large one double bedroom has a large and bright open-plan living accommodation. A good sized patio is ideal for summer evenings and entertaining. The bedroom has space for both sleeping and storage with a dressing area to the right when you walk in. This home also has a further communal garden and is offered to the market with no onward chain.