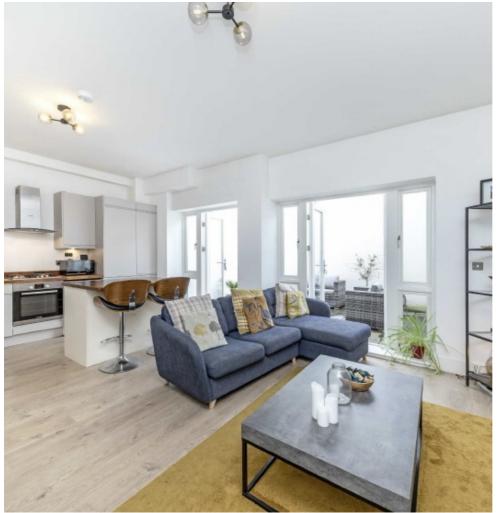

## Ambleside Avenue, SW16 £460,000

At over 650sqft this large one double bedroom has a large and bright open-plan living accommodation. A good sized patio is ideal for summer evenings and entertaining. The bedroom has space for both sleeping and storage with a dressing area to the right when you walk in. This home also has a further communal garden and is offered to the market with no onward chain.