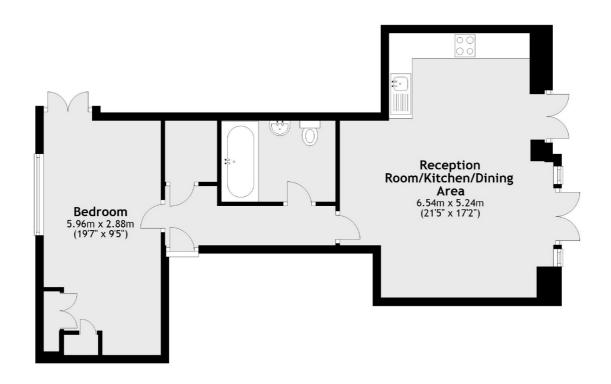

## Ambleside Avenue, SW16 £460,000

At over 650sqft this large one double bedroom has a large and bright open-plan living accommodation. A good sized patio is ideal for summer evenings and entertaining. The bedroom has space for both sleeping and storage with a dressing area to the right when you walk in. This home also has a further communal garden and is offered to the market with no onward chain.

## Ambleside Avenue, London, SW16

Total area: approx. 60.4 sq. metres (650.5 sq. feet)

Streatham

London

Sales

SW24UG

105 Streatham Hill

020 8674 7400