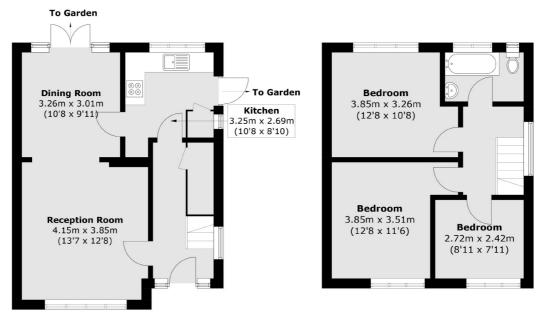

## Knollys Road, London, SW16

**Ground Floor** 

**First Floor** 

Total area (approx.): 83.6 sq. m (899.9 sq. ft)

Streatham 105 Streatham Hill London SW2 4UG Sales 020 8674 7400 Energy Rating: D. We aim to make our particulars both accurate and reliable. However they are not guaranteed; nor do they form part of an offer or contract. If you require clarification on any points then please contact us, especially if you're traveling some distance to view. Please note that appliances and heating systems have not been tested and therefore no warranties can be given as to their good working order.