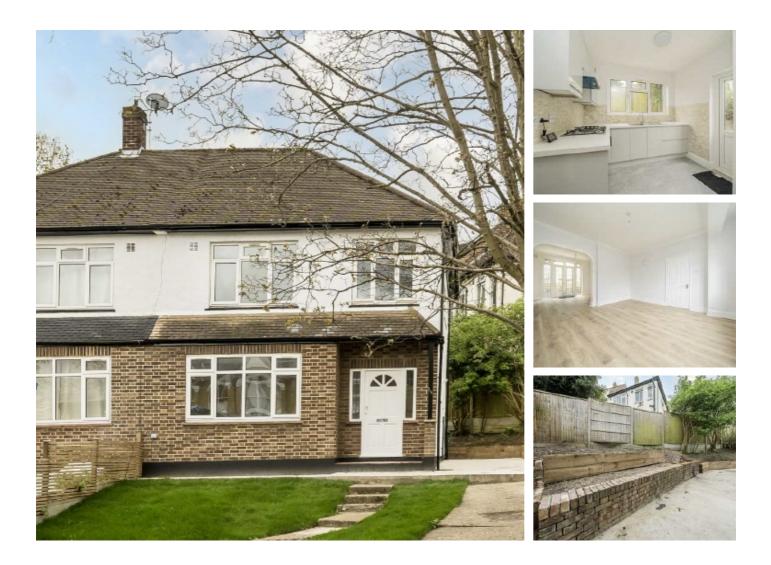

## Knollys Road, SW16 £675,000

This three bedroom family home has a bright large reception room, a kitchen/diner with doors leading out to the garden. Upstairs there are three bedrooms, with one that can be used as a study or nursery. There is also a family bathroom located on this floor. Further space can be added as there is scope to extend to the side of the property and convert the loft into a further bedroom.

## Features

Three Double Bedrooms End of Terrace Recently Refurbished Private Garden Potential to Extend No Chain