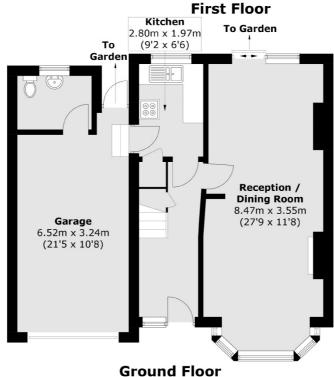

## **Features**

Three Bedrooms Large Garden Off Street Parking Over 1,200 Sq Ft Semi-Detached Garage

Streatham 020 8674 7400 dexters.co.uk

## Croft Road, London, SW16

Total area (approx.): 112.6 sq. m (1,212 sq. ft) (Including Garage)

Streatham

SW2 4UG

020 8674 7400

London

Sales

105 Streatham Hill