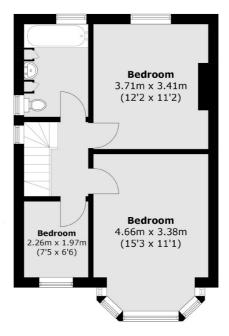

## **Features**

Three Bedrooms Large Garden Off Street Parking Over 1,200 Sq Ft Semi-Detached Garage

Streatham 020 8674 7400 dexters.co.uk

## Croft Road, London, SW16

Total area (approx.): 112.6 sq. m (1,212 sq. ft) (Including Garage)

Streatham

SW2 4UG

020 8674 7400

London

Sales

105 Streatham Hill