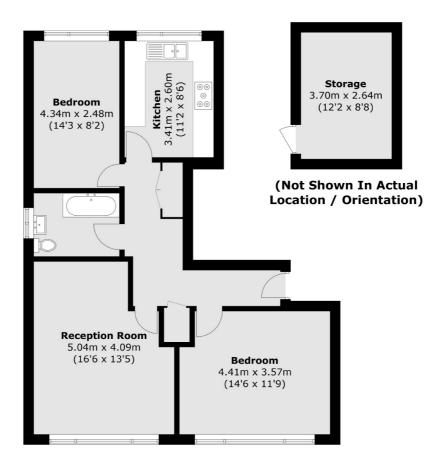

## Christchurch Road, SW2 £450,000

This delightful and well-presented two double bedroom apartment is larger than average and a must-see for any first time buyer. The property benefits from a stylish kitchen, modern bathroom and is sold with the added benefit of a garage, generous storage unit and a share of freehold. This property is also sold with no onward chain.

## **Features**

First Floor Excellent Decorative Order Two Double Bedrooms Bright Reception Modern Kitchen and Bathroom Private Garage

Streatham 020 8674 7400 dexters.co.uk

## Christchurch Road, London, SW2

(Not Shown In Actual Location / Orientation)

Total area (approx.): 72.1 sq. m (776.1 sq. ft) Outbuildings: 19.9 sq. m (214.2 sq. ft)

Streatham

London

Sales

SW2 4UG

020 8674 7400