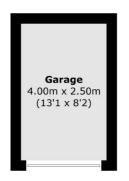

## Christchurch Road, SW2 £450,000

This delightful and well-presented two double bedroom apartment is larger than average and a must-see for any first time buyer. The property benefits from a stylish kitchen, modern bathroom and is sold with the added benefit of a garage, generous storage unit and a share of freehold. This property is also sold with no onward chain.

## **Features**

First Floor Excellent Decorative Order Two Double Bedrooms Bright Reception Modern Kitchen and Bathroom Private Garage

Streatham 020 8674 7400 dexters.co.uk