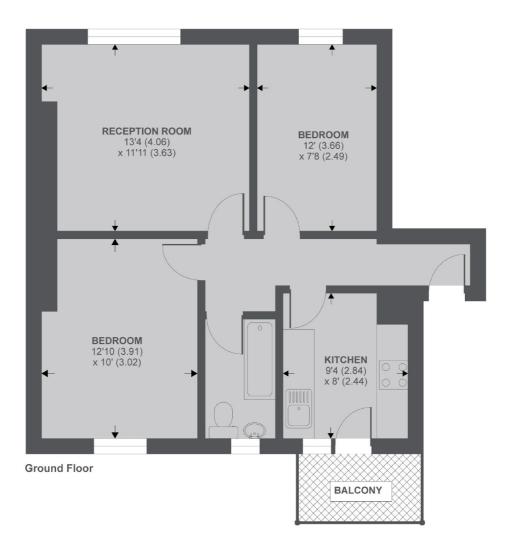

## Mountearl Gardens, London, SW16

#### APPROX FLOOR AREA 580 SQ.FT 53.8 SQ.M

Copyright nichecom.co.uk 2019 REF : 563371

Streatham 105 Streatham Hill London SW2 4UG Sales 020 8674 7400 Energy Rating: D. We aim to make our particulars both accurate and reliable. However they are not guaranteed; nor do they form part of an offer or contract. If you require clarification on any points then please contact us, especially if you're traveling some distance to view. Please note that appliances and heating systems have not been tested and therefore no warranties can be given as to their good working order.