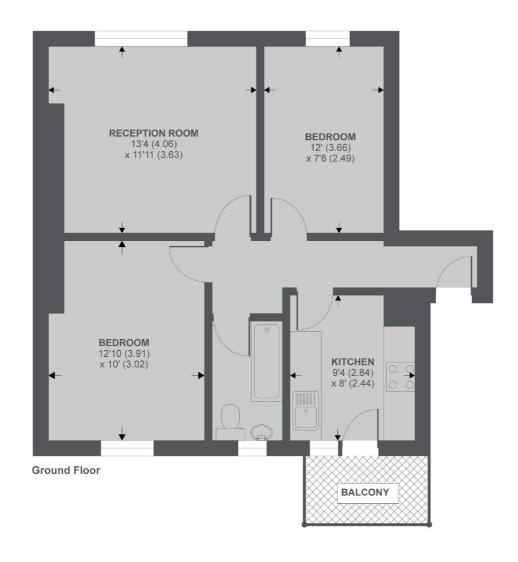

#### **Features**

Two Bedroom Flat Balcony Separate Kitchen Good Size Lounge Chain Free Neutrally Decorated

Streatham 020 8674 7400 dexters.co.uk

### Mountearl Gardens, London, SW16

#### APPROX FLOOR AREA 580 SQ.FT 53.8 SQ.M

Copyright nichecom.co.uk 2019 REF: 563371

Streatham

SW2 4UG

020 8674 7400

London

Sales

105 Streatham Hill