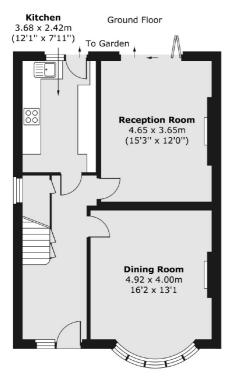

## Conifer Gardens, London, SW16

First Floor Bedroom 4.58 × 3.46m (15'0'' × 11'4'') Store Bedroom 4.90 × 3.94m (16'1'' × 12'11'') (8'7'' × 7'3'')

Second Floor

**Dexters** 

Streatham 105 Streatham Hill London SW2 4UG Sales 020 8674 7400 Energy Rating: D. We aim to make our particulars both accurate and reliable. However they are not guaranteed; nor do they form part of an offer or contract. If you require clarification on any points then please contact us, especially if you're traveling some distance to view. Please note that appliances and heating systems have not been tested and therefore no warranties can be given as to their good working order.