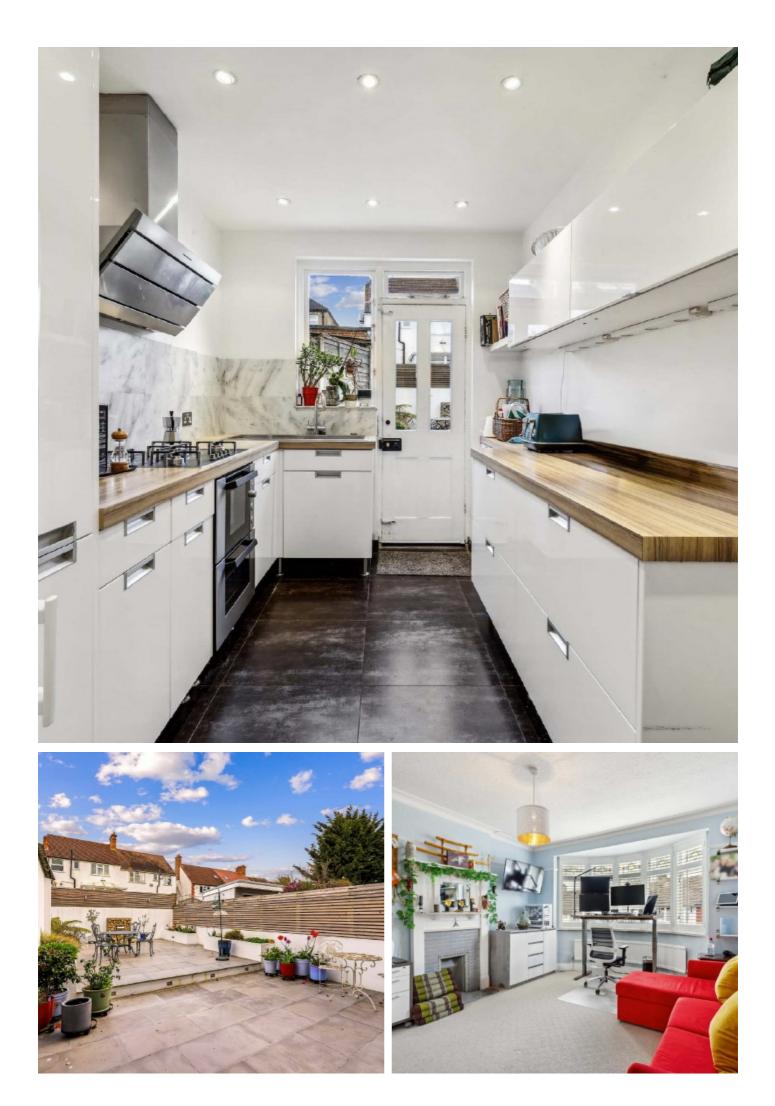

## **Conifer Gardens, SW16**

This well-maintained and neutrally presented, five bedroom, family home has a delightful sense of space. Retaining many of its original period features including its charming fireplaces, accommodation comprises a formal reception room to the front, separate Galley kitchen and rear living room opening directly onto a landscaped and paved secluded garden.

Upstairs, three spacious bedrooms are arranged over the first floor landing which is flooded with light from a well place window and are served by a stylish family bathroom/wc. A further two bedrooms within the converted loft space include a second bathroom and are cleverly laid out providing a multitude of uses, the perfect hide-away for any teenager, work space or perhaps for guests staying over.