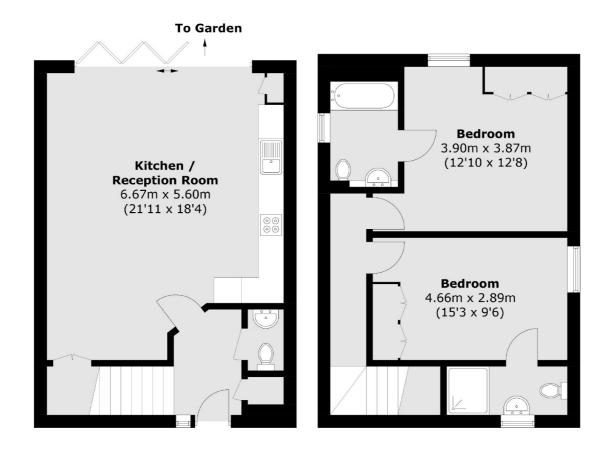

## Kingsmead Road, London, SW2

**Ground Floor** 

Streatham

London

Sales

SW2 4UG

020 8674 7400

105 Streatham Hill

**First Floor** 

Total area (approx.): 92.3 sq. m (993.5 sq. ft)