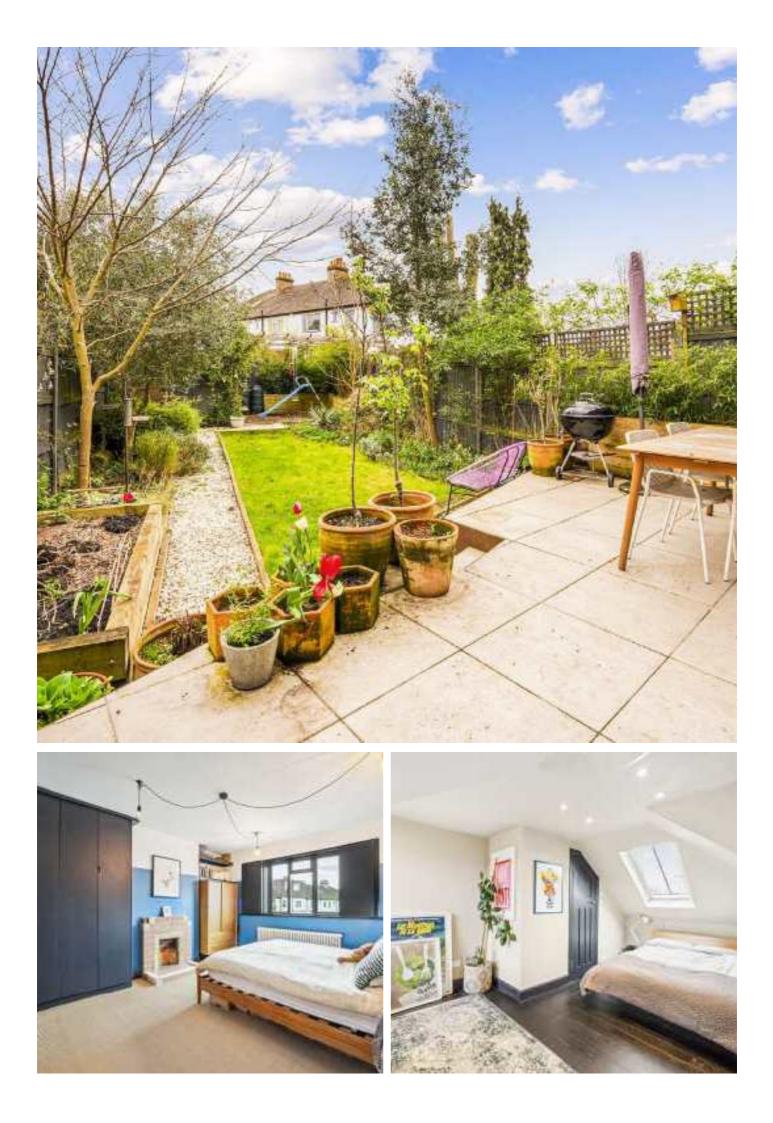

## Strathbrook Road, SW16

Stylishly designed throughout is this four bedroom family home. Downstairs is a large front reception painted in a statement colour to feel cosy and secluded. To the rear of this lovely home is the open and bright kitchen/ diner with bi-fold doors onto the landscaped garden. At the back of the garden is a great space housing a shed and a play area for children.

Upstairs are three well-proportioned bedrooms and a family bathroom. On the top floor is a large bedroom with en-suite and plenty of eaves storage, ideal for a main bedroom or guest bedroom. There is also a reading nook at the top of the stairs where you can admire the view down the street. This is an ideal family home with side access and landscaped front garden.