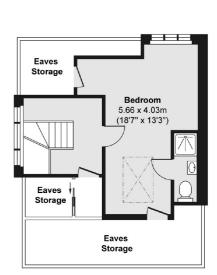

Upstairs are three well-proportioned bedrooms and a family bathroom. On the top floor is a large bedroom with en-suite and plenty of eaves storage, ideal for a main bedroom or guest bedroom. There is also a reading nook at the top of the stairs where you can admire the view down the street. This is an ideal family home with side access and landscaped front garden.

## Strathbrook Road, London, SW16

Ground Floor

Bedroom 3.99 x 3.70m (13'1" x 12'2") Bedroom 4.58 x 3.94m (15'0" x 12'11") (9'10" x 7'4")

First Floor

Second Floor

Total area (approx.) 132.94 sq. m (1,431 sq. ft)