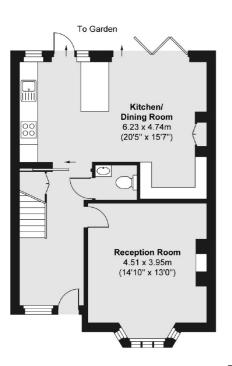

## Strathbrook Road, London, SW16

Ground Floor

Bedroom 3.99 x 3.70m (13'1" x 12'2") Bedroom 4.58 x 3.94m (15'0" x 12'11") (9'10" x 7'4")

First Floor

Second Floor

Total area (approx.) 132.94 sq. m (1,431 sq. ft)