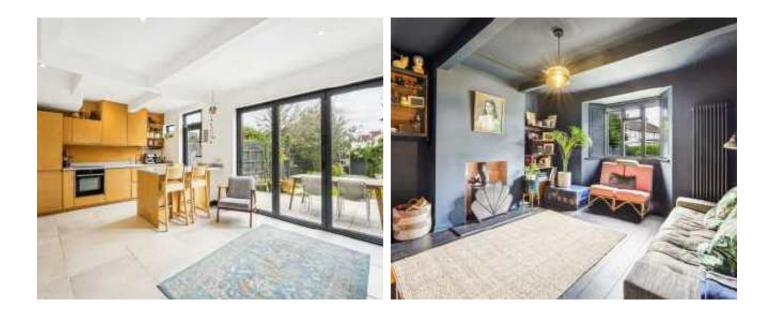

## Strathbrook Road, SW16

Stylishly designed throughout is this four bedroom family home. Downstairs is a large front reception painted in a statement colour to feel cosy and secluded. To the rear of this lovely home is the open and bright kitchen/ diner with bi-fold doors onto the landscaped garden. At the back of the garden is a great space housing a shed and a play area for children.

Upstairs are three well-proportioned bedrooms and a family bathroom. On the top floor is a large bedroom with en-suite and plenty of eaves storage, ideal for a main bedroom or guest bedroom. There is also a reading nook at the top of the stairs where you can admire the view down the street. This is an ideal family home with side access and landscaped front garden.