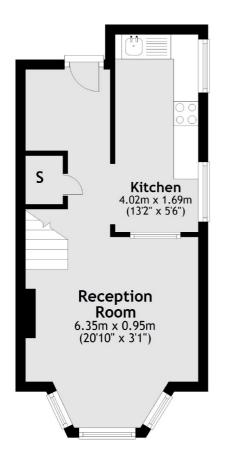

## **Dexters**









# Tierney Road, SW2 £350,000

Situated within a handsome Victorian house and only moments away from Streatham Hill, this split level one bedroom property has a bright rear facing aspect and also has the benefit of a communal garden.

Ideally situated for the amenities of Streatham including shops, restaurants and bars, the property is also within easy reach of Streatham Hill station and excellent bus routes to Brixton and Clapham Common.

#### **Features**

Double Bedroom Loft Access Split Level Modern Shower Room Communal Garden Share of Freehold

Streatham 020 8674 7400 dexters.co.uk

## Tierney Road, London, SW2

## First Floor



## Second Floor



Total area: approx. 43.5 sq. metres (468.5 sq. feet)



Streatham

SW2 4UG

020 8674 7400

London

Sales

105 Streatham Hill