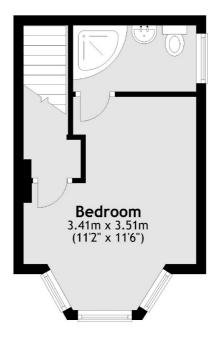

## Second Floor

Total area: approx. 43.5 sq. metres (468.5 sq. feet)

Streatham

SW2 4UG

020 8674 7400

London

Sales

105 Streatham Hill