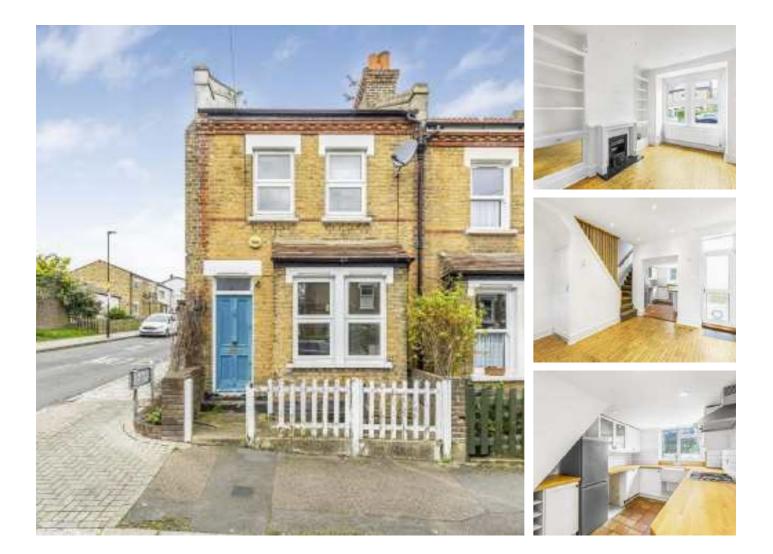

## Ladas Road, SE27 £550,000

A charming end of terrace, two double bedroom freehold house. Located on a quiet residential street, this property has an open feel downstairs with double reception, spacious kitchen and secluded garden. Upstairs the two bedrooms are bright and a separate staircase leads you to the modern bathroom which houses a large storage cupboard.

Ladas Road is located close to the amenities of West Norwood High Street, where lots of great restaurants, cafes and shops are located. The Picturehouse cinema is also a short walk away. Train links into London Victoria are provided from West Norwood Station as well as regular bus routes into Brixton.

#### Features

Two Double Bedrooms Freehold House Chain Free End of Terrace Through Reception Large Bathroom