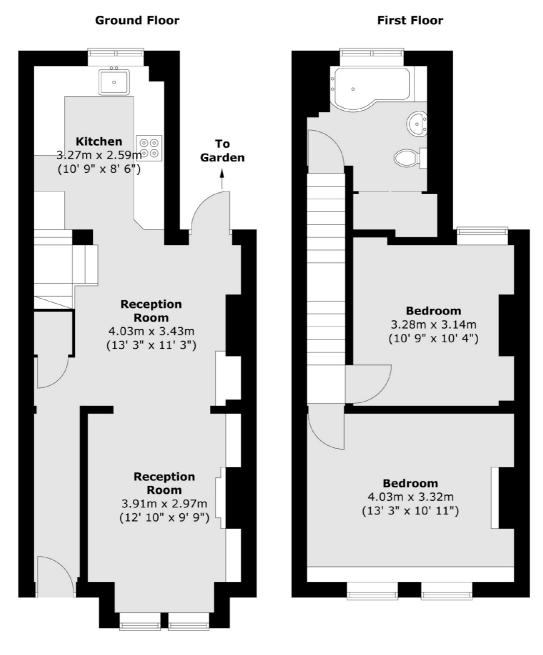

### Ladas Road, London, SE27

Total area (approx.): 72.8 sq. m (784 sq. ft)

Streatham 105 Streatham Hill London SW2 4UG Sales 020 8674 7400 Energy Rating: E. We aim to make our particulars both accurate and reliable. However they are not guaranteed; nor do they form part of an offer or contract. If you require clarification on any points then please contact us, especially if you're traveling some distance to view. Please note that appliances and heating systems have not been tested and therefore no warranties can be given as to their good working order.