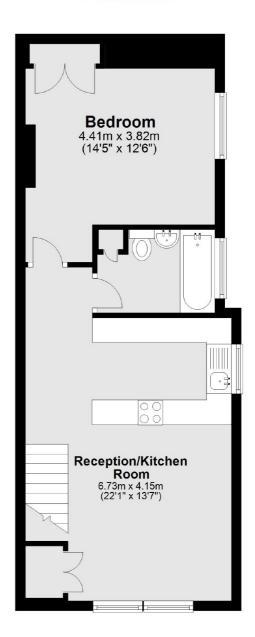

### Harborough Road, London, SW16

### **First Floor**

### **Ground Floor**

Streatham

SW2 4UG

020 8674 8400

London

Lettings

105 Streatham Hill

Total area: approx. 47.6 sq. metres (511.9 sq. feet)