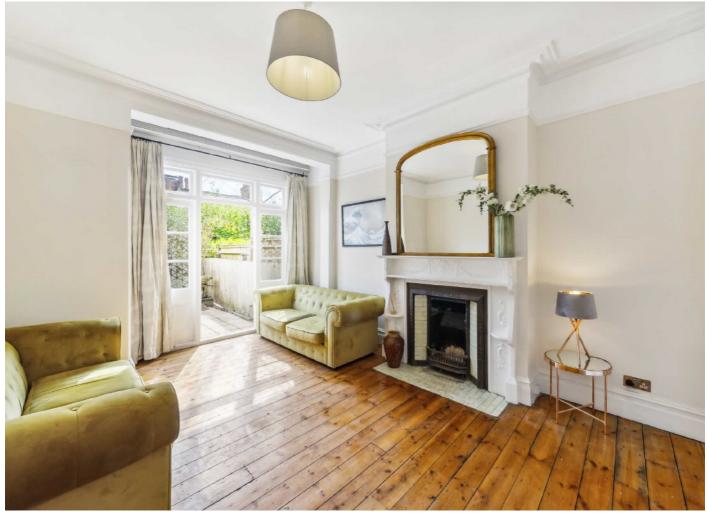

Upstairs this home has four bedrooms with the main bedroom housing a charming feature fireplace. The modern family bathroom is spacious whilst the shower room downstairs is an added bonus for a growing family. There is plenty of potential with this property to extend to the rear if required. The garden is low maintenance but the surrounding shrubbery provides plenty of privacy and the side access is perfect to bring items through the back.