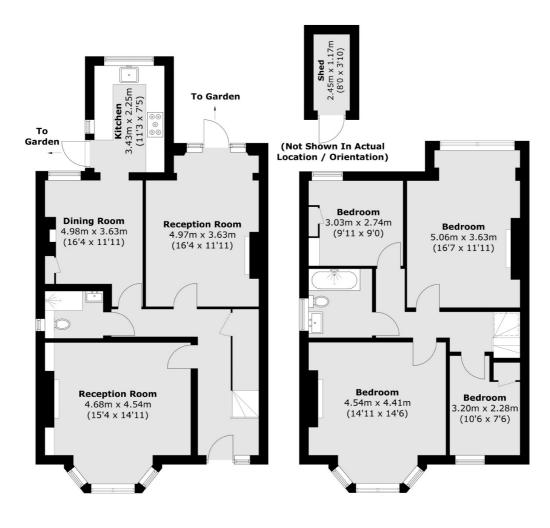

## Arragon Gardens, London, SW16

**Ground Floor** 

Streatham

London

Sales

SW24UG

105 Streatham Hill

020 8674 7400

**First Floor** 

Total area (approx.): 138.8 sq. m (1,494 sq. ft) Shed (approx.): 3.0 sq. m (32.3 sq. ft)