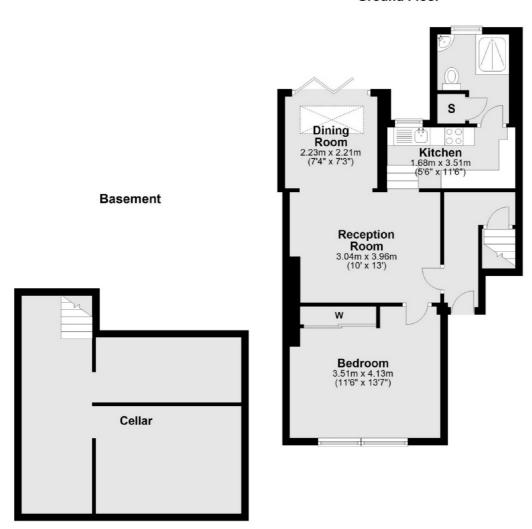

## Kempshott Road, SW16 £400,000

A grand one bedroom garden flat with high ceilings throughout. There is a large reception leading through to the kitchen as well as a dining area. Bi-fold doors open up onto a private garden with it's very own pizza oven. The cellar is an added bonus for storage.

#### **Ground Floor**

Main area: Approx. 52.3 sq. metres (562.7 sq. feet)
Plus celler, approx. 31.3 sq. metres (337.2 sq. feet)

Streatham

London

Sales

SW24UG

105 Streatham Hill

020 8674 7400