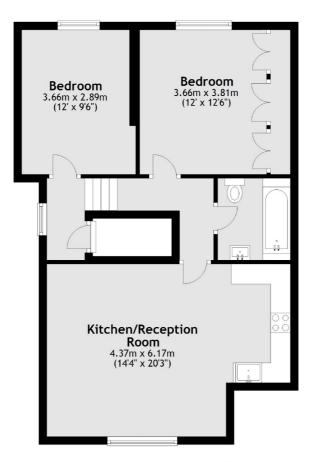

## Conyers Road, London, SW16

Second Floor

Total area: approx. 60.4 sq. metres (650.2 sq. feet)

Streatham 105 Streatham Hill London SW2 4UG Sales 020 8674 7400 Energy Rating: D. We aim to make our particulars both accurate and reliable. However they are not guaranteed; nor do they form part of an offer or contract. If you require clarification on any points then please contact us, especially if you're traveling some distance to view. Please note that appliances and heating systems have not been tested and therefore no warranties can be given as to their good working order.