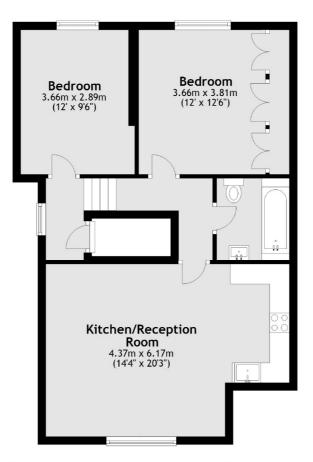

### Conyers Road, London, SW16

Second Floor

Total area: approx. 60.4 sq. metres (650.2 sq. feet)

Streatham 105 Streatham Hill London SW2 4UG Sales 020 8674 7400 Energy Rating: D. We aim to make our particulars both accurate and reliable. However they are not guaranteed; nor do they form part of an offer or contract. If you require clarification on any points then please contact us, especially if you're traveling some distance to view. Please note that appliances and heating systems have not been tested and therefore no warranties can be given as to their good working order.