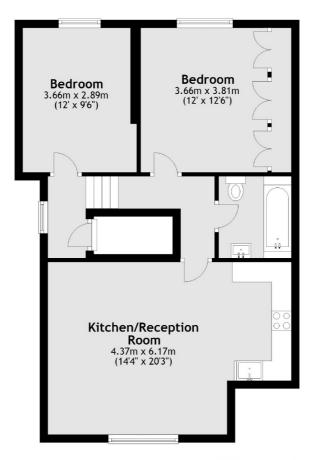

## **Dexters**







# Conyers Road, SW16 £425,000

Located on the top floor of this period property is this bright two double bedroom flat. The living accommodation is spacious and offers a great lounging area. This home also has the added benefit of no onward chain.

Situated between Streatham and Furzedown this property on Conyers Road is a short walk from Streatham Station which is on the Thameslink Service as well as Streatham Common Station providing access to London Victoria. Tooting Bec Common is also nearby which contains the Lido.

#### **Features**

Two Double Bedrooms No onward chain Open-Plan Living Top Floor Flat Bright Space Great Location

Streatham 020 8674 7400 dexters.co.uk

### Conyers Road, London, SW16

#### **Second Floor**



Total area: approx. 60.4 sq. metres (650.2 sq. feet)