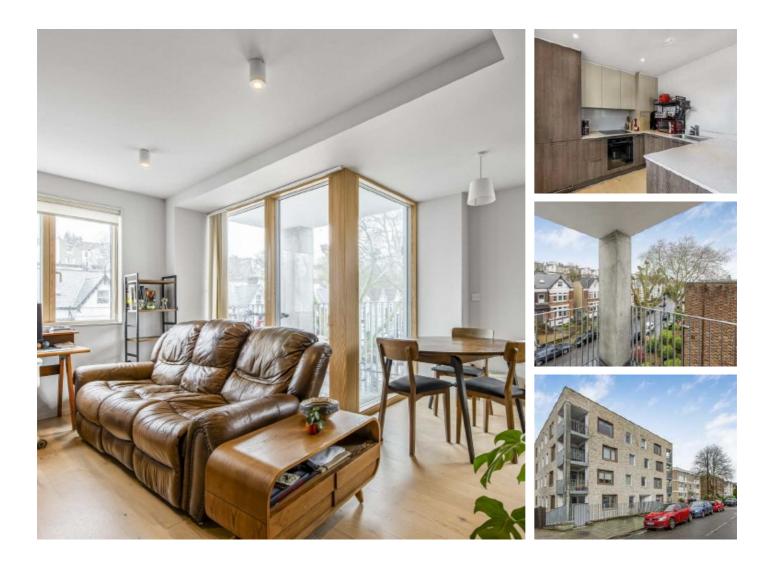

## Knollys Road, SW16 £350,000

OFFERS IN EXCESS OF This one bedroom property is perfect for any buyer wanting to move straight in. Located within this new development, the property has a large kitchen/diner, with doors leading out to a private balcony. The property is also being offered chain free.

## Features

Private Balcony and Communal Garden Fob entry and intercom Underground parking available Underfloor heating Lift No Onward Chain