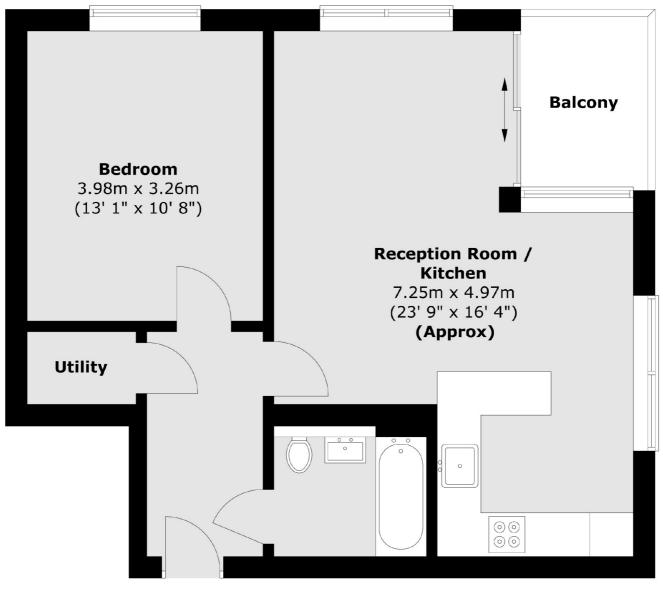

## Knollys Road, London, SW16

Total area (approx.) : 53 sq. m (570 sq. ft) Total balcony area (approx.) : 4.3 sq. m (46 sq. ft)

Streatham 105 Streatham Hill London SW2 4UG Sales 020 8674 7400 Energy Rating: B. We aim to make our particulars both accurate and reliable. However they are not guaranteed; nor do they form part of an offer or contract. If you require clarification on any points then please contact us, especially if you're traveling some distance to view. Please note that appliances and heating systems have not been tested and therefore no warranties can be given as to their good working order.