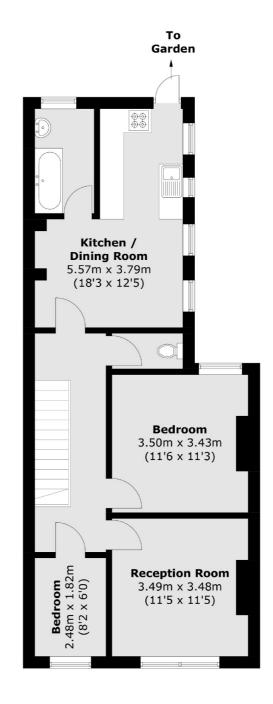

## Kettering Street, London, SW16

**Ground Floor** 

**First Floor** 

Total area (approx.): 66.6 sq. m (716.9 sq. ft)