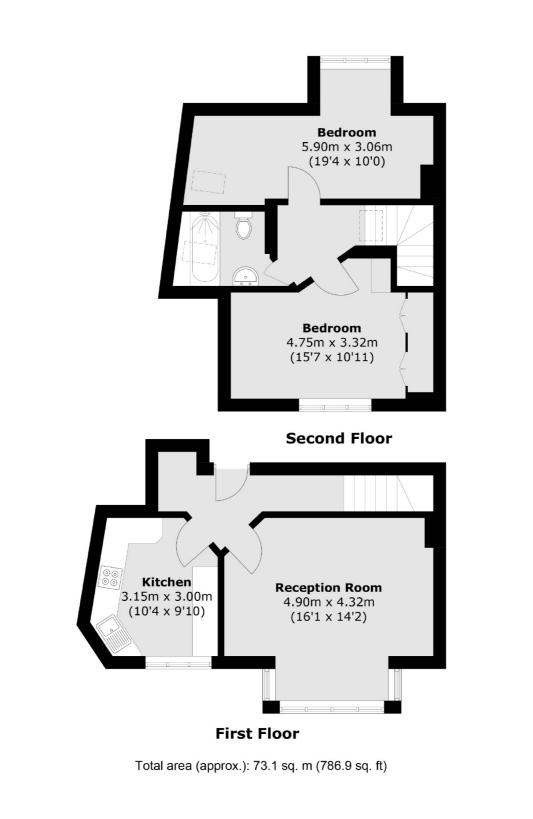

## Hilldown Road, SW16 £450,000

This well proportioned split level flat offers a bright living room with large bay window and separate kitchen. On the top floor are two similar sized double bedrooms and family bathroom.

## Features

Two Double Bedrooms Split Level Top Floor Share of Freehold Great Location Close to Transport